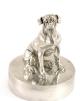

able for

Indoor

296.00

301098

### Pewter Border Collie cremation ashes urn

Article number

301098

Shape / Symbol / Theme

Dog

Dimensions (h x w x d in cm)

Ø 11 cm

Volume in liter

0.05

Suitable for

Indoor

264.00

301099

### Pewter Bouvier cremation ashes urn

Article number

301099

Shape / Symbol / Theme

Dog

Dimensions (h x w x d in cm)

Ø8cm

Volume in liter

0.04

Suitable for

Indoor

230.00

301101

### **Bouvier funeral urn** bronzed

Article number

301101

Shape / Symbol / Theme

Dog

Dimensions (h x w x d in cm)

Ø8cm

Volume in liter

0.04

Suitable for

Indoor

264.00



#### 301102

#### Boxer funeral urn bronzed

Article number

301102

Shape / Symbol / Theme

Dog Dim

Dimensions (h x w x d in cm)

Ø 11 cm Volume in liter

0.05

**Suitable for** Indoor

296.00



#### 301103

### Pewter Boxer cremation ashes urn

Article number

301103

Shape / Symbol / Theme

Dog

Dimensions (h x w x d in cm)

Ø 11 cm

Volume in liter

0.05

Suitable for

Indoor



#### 301104

### Pewter Bulldog cremation ashes urn

Article number

301104

Shape / Symbol / Theme

Dog

Dimensions (h x w x d in cm)

Ø 8 cm

Volume in liter

0.05

264.00

Suitable for

Indoor



## **Bulldog funeral urn** bronzed

Article number

301105

Shape / Symbol / Theme

Dog

**Dimensions** (h x w x d in cm) Ø 8 cm

Volume in liter

Indoor

0.05

Suitable for

264.00









#### **Shar-Pei cremation ashes** urn bronzed

Article number 301106

Shape / Symbol / Theme

Dog

Dimensions (h x w x d in cm)

Ø8cm

Volume in liter

0.04

Suitable for

Indoor

301110

301110

Ø 13 cm

Dog

0.10

In