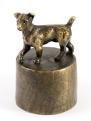

### **Bouvier funeral urn** bronzed

Article number

301101

Shape / Symbol / Theme

Dog

Dimensions (h x w x d in cm)

Ø8cm

Volume in liter

0.04

Suitable for

Indoor

264.00