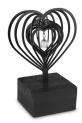

# Sculpture urn for ashes 'Hearts' with glass ash pearl

**Article number** 101579

Shape / Symbol / Theme

Heart(s), Religion, spirituality &

symbolism

Dimensions (h x w x d in cm)

37 x 28 x 15

Volume in liter

0.007 + 0.005

Suitable for

Indoor

101577