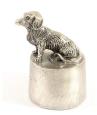

### **Border Collie funeral urn** bronzed

**Article number** 301097

Shape / Symbol / Theme

Dog

Dimensions (h x w x d in cm)

Ø 11 cm

Volume in liter

0.05

Suitable for

Indoor

296.00

301098