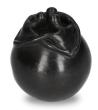

### Bronze cremation ashes keepsake urn 'Heart'

Article number

102695

Shape / Symbol / Theme

Heart(s)

Dimensions (h x w x d in cm)

4 x 6 x 6

Volume in liter

0.06

Suitable for

Indoor and outdoor