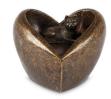

#### Bronze keepsake urn 'Your footprint in my heart'

Article number
301267
Shape / Symbol / Theme
Heart(s), Pawprints, Religion,
spirituality & symbolism
Dimensions (h x w x d in cm)
6 x 11 x 11
Volume in liter
0.3
Suitable for
Indoor and outdoor