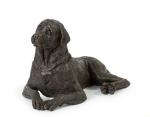

#### **Pewter Labrador** cremation ashes urn

Article number

301121

Shape / Symbol / Theme

Dimensions (h x w x d in cm)

Ø 11 cm

Volume in liter

0.05

Suitable for

Indoor

264.00

264.00

230.00