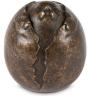

#### Handmade artist keepsake urn 'Broken heart'

Article number 103197

Shape / Symbol / Theme

Heart(s), Religion, spirituality & symbolism

Dimensions (h x w x d in cm)

13.5 x 10 x 4.5

Volume in liter

Suitable for

Indoor and outdoor

103198