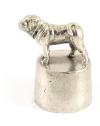

### Pewter Bulldog cremation ashes urn

Article number

301104

Shape / Symbol / Theme

Dog

Dimensions (h x w x d in cm)

Ø 8 cm

Volume in liter

0.05

264.00

Suitable for

Indoor