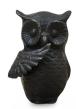

### Bronze keepsake urn for ashes 'Owl'

Article number
301029
Shape / Symbol / Theme
Bird(s)
Dimensions (h x w x d in cm)
H 8.0
Volume in liter
0.1
Suitable for
Indoor and outdoor

172.00