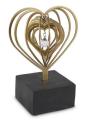

## Sculpture urn for ashes 'Heart' with glass ash pearl

Article number

101577

Shape / Symbol / Theme

Heart(s), Religion, spirituality & symbolism

Dimensions (h x w x d in cm)

37 x 28 x 15

Volume in liter

0.007 + 0.005

Suitable for

Indoor

195.00

195.00

101575