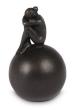

#### 102698

#### Bronze cremation ashes keepsake urn 'Little girl grieving'

Article number

102698

Shape / Symbol / Theme

Cube, rectangele, round & triangle

Dimensions (h x w x d in cm)

7.5 x 6 x 6

Volume in liter

0.1

Suitable for

Indoor and outdoor

169.00