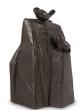

#### 301268

#### Bronze keepsake urn 'Birds on rock'

Article number
301268
Shape / Symbol / Theme
Landscape, Bird(s)
Dimensions (h x w x d in cm)
11 cm - Ø 6 cm
Volume in liter
0.05
Suitable for
Indoor and outdoor