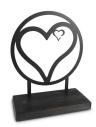

## Sculpture urn for ashes 'Heart' with glass ash pearl

Article number

101577

Shape / Symbol / Theme

Heart(s), Religion, spirituality & symbolism

Dimensions (h x w x d in cm)

37 x 28 x 15

Volume in liter

0.007 + 0.005

Suitable for

Indoor

195.00

195.00

101575