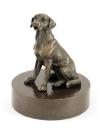

#### Boxer funeral urn bronzed

Article number

301102

Shape / Symbol / Theme

Dog Dim

Dimensions (h x w x d in cm)

Ø 11 cm Volume in liter

0.05

**Suitable for** Indoor

296.00