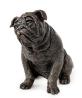

### Pet urn 'Bulldog'

Article number 201117

Shape / Symbol / Theme

Dog

Dimensions (h x w x d in cm)

23 x 20 x 15 Volume in liter

Suitable for

Indoor