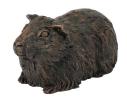

#### Guinea pig urn

Article number

102202

Shape / Symbol / Theme

Other animals

Dimensions (h x w x d in cm)

9 x 8.5 x 18

Volume in liter