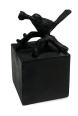

## Bronze cremation ashes keepsake urn 'Bird'

Article number

102689

Shape / Symbol / Theme

Bird(s)

Dimensions (h x w x d in cm)

6 x 7 x 4.5

Volume in liter

0.05

Suitable for

Indoor and outdoor

102690