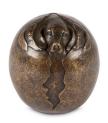

#### Bronze keepsake urn cat 'Rest peacefully'

Article number

301265

Shape / Symbol / Theme

Cat

Dimensions (h x w x d in cm)

8 x 11 x 11

Volume in liter

0.5

Suitable for

Indoor and outdoor

301262

Article number 301262

Shape / Symbol / Theme Cat, Religion, spirituality &

symbolism

Dimensions (h x w x d in cm)