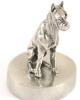

#### Horse funeral urn bronzed

Article number

301162

Shape / Symbol / Theme

Other animals

Dimensions (h x w x d in cm)

Ø8cm

Volume in liter

0.04

Suitable for

Indoor

324.00