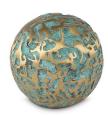

#### 101705

#### Bronze mini urn for ashes green sphere with gold motif

Article number
101705
Shape / Symbol / Theme
Cube, rectangele, round & triangle
Dimensions (h x w x d in cm)
Ø 6
Volume in liter
0.1

Suitable for Indoor and outdoor

217.00