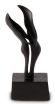

#### Greyhound cremation ash dog urn

Article number

102183

Shape / Symbol / Theme

Dog

Dimensions (h x w x d in cm)

27 x 48 x 23

Volume in liter

2.7

245.00

Suitable for

Indoor and outdoor

273.00

102184