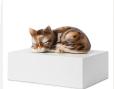

#### Cat urn 'Resting cat'

Article number

102195

Shape / Symbol / Theme

Cat

Dimensions (h x w x d in cm)

10 x 26 x 17

Volume in liter

0.4

273.00

Suitable for

Indoor and outdoor

102196