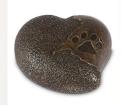

#### Bronze keepsake urn 'Your footprint in my heart'

Article number
301267
Shape / Symbol / Theme
Heart(s), Pawprints, Religion,
spirituality & symbolism
Dimensions (h x w x d in cm)
6 x 11 x 11
Volume in liter
0.3
Suitable for
Indoor and outdoor