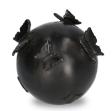

#### Bronze cremation ashes keepsake urn 'Butterfly' green

Article number

102700

Shape / Symbol / Theme

Butterflies

Dimensions (h x w x d in cm)

10.5 x 10.5 x 6.5

Volume in liter

0.01

Suitable for

Indoor and outdoor

#### Bronze cremation ashes keepsake urn 'Butterfly' vellow

Article number

102701

Shape / Symbol / Theme

Butterflies

Dimensions (h x w x d in cm)

13 x 13 x 9

Volume in liter

#### Bronze cremation ashes keepsake urn 'Butterfly' blue

Article number

102702

Shape / Symbol / Theme

Butterflies

Dimensions (h x w x d in cm)

18 x 18 x 9

Volume in liter

128.00

Suitable for

Indoor and outdoor

198.00

169.00