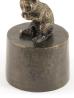

### **Border Collie funeral urn** bronzed

**Article number** 301097

Shape / Symbol / Theme

Dog

Dimensions (h x w x d in cm)

Ø 11 cm

Volume in liter

0.05

Suitable for

Indoor

296.00

301098