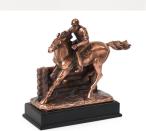

#### Horse keepsake urn 'Eventer'

Article number

102199

Shape / Symbol / Theme

Other animals Dimensions (h x w x d in cm)

28 x 26 x 13

Volume in liter 0.05

Suitable for

Indoor

102200