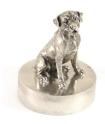

### Pewter Boxer cremation ashes urn

Article number

301103

Shape / Symbol / Theme

Dog

Dimensions (h x w x d in cm)

Ø 11 cm

Volume in liter

0.05

Suitable for

Indoor