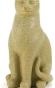

#### 301147

#### Pewter cat small sitting cremation ashes urn

Article number

301147

Shape / Symbol / Theme

Dimensions (h x w x d in cm)

Ø8cm

Volume in liter

0.04

Suitable for

Indoor

230.00