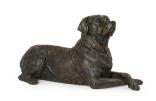

### **Bouvier funeral urn** bronzed

Article number

301101

Shape / Symbol / Theme

Dog

Dimensions (h x w x d in cm)

Ø8cm

Volume in liter

0.04

Suitable for

Indoor

264.00