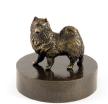

#### 301124

#### Samoyed funeral urn bronzed

Article number

301124

Shape / Symbol / Theme

Dog

Dimensions (h x w x d in cm)

Ø 11 cm

Volume in liter

0.05

Suitable for

Indoor