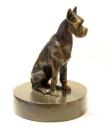

#### Boxer funeral urn bronzed

Article number

301102

Shape / Symbol / Theme

Dog Dim

Dimensions (h x w x d in cm)

Ø 11 cm Volume in liter

0.05

**Suitable for** Indoor

296.00