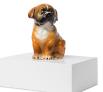

### **Border Collie funeral urn** bronzed

**Article number** 301097

Shape / Symbol / Theme

Dog

Dimensions (h x w x d in cm)

Ø 11 cm

Volume in liter

0.05

Suitable for

Indoor

296.00

301098