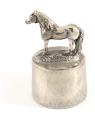

#### Horse funeral urn bronzed

Article number

301162

Shape / Symbol / Theme

Other animals

Dimensions (h x w x d in cm)

Ø8cm

Volume in liter

0.04

Suitable for

Indoor

324.00