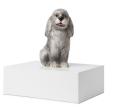

#### Pet urn 'Poodle'

Article number 201123 Shape / Symbol / Theme Dog Dimensions (h x w x d in cm) 23 x 20 x 15 Volume in liter

280.00