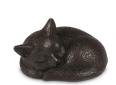

### **Border Collie funeral urn** bronzed

**Article number** 301097

Shape / Symbol / Theme

Dog

Dimensions (h x w x d in cm)

Ø 11 cm

Volume in liter

0.05

Suitable for

Indoor

296.00

301098