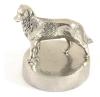

### Pewter Border Collie cremation ashes urn

Article number

301098

Shape / Symbol / Theme

Dog

Dimensions (h x w x d in cm)

Ø 11 cm

Volume in liter

0.05

Suitable for

Indoor

264.00

301099