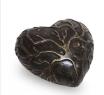

## Sculpture ashes urn 'Tree of Life' with glass ash pearl

Article number

101576

Shape / Symbol / Theme

Flowers, plants & trees, Religion, spirituality & symbolism

Dimensions (h x w x d in cm)

38 x 30 x 15

Volume in liter

1.8 + 0.005

Suitable for

Indoor

101574