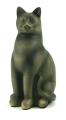

#### Cat urn brown

Article number 100278 Shape / Symbol / Theme Cat Dimensions (h x w x d in cm) 22 cm - Ø 10 cm Volume in liter 0.5

Suitable for Indoor

129.00

### Cat urn black

Article number 100279 Shape / Symbol / Theme

Dimensions (h x w x d in cm)

22 cm - Ø 10 cm Volume in liter

Suitable for Indoor

#### Cat urn white

Article number 100280 Shape / Symbol / Theme

Dimensions (h x w x d in cm)

22 cm - Ø 10 cm Volume in liter 0.5

Suitable for Indoor

129.00

129.00