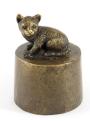

### Pewter Bouvier cremation ashes urn

Article number

301099

Shape / Symbol / Theme

Dog

Dimensions (h x w x d in cm)

Ø8cm

Volume in liter

0.04

Suitable for

Indoor

230.00

301101