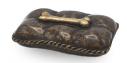

## Dog urn pillow with bone made from bronze

Article number
300721
Shape / Symbol / Theme
Dog
Dimensions (h x w x d in cm)
7 x 22 x 15
Volume in liter
1
Suitable for
Indoor and outdoor

460.00