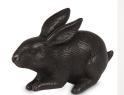

## Bronze cremation ashes keepsake urn 'Rabbit'

Article number

102692

Shape / Symbol / Theme

Other animals

Dimensions (h x w x d in cm)

5.5 x 8.5 x 4

**Volume in liter** 0.06

Suitable for

Indoor and outdoor

128.00

102693