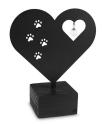

# Sculpture urn for ashes 'Hearts' with glass ash pearl

**Article number** 101579

Shape / Symbol / Theme

Heart(s), Religion, spirituality &

symbolism

Dimensions (h x w x d in cm)

37 x 28 x 15

Volume in liter

0.007 + 0.005

Suitable for

Indoor

101577