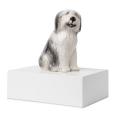

Symbol / Theme Dimensions (h x w x d in cm) 23 x 20 x 15 Volume in liter 1.5 Suitable for Indoor

280.00

280.00





Suitable for Indoor

#### Pet urn 'Poodle'

Article number 201123 Shape / Symbol / Theme Dog Dimensions (h x w x d in cm) 23 x 20 x 15 Volume in liter

280.00



#### 201124

#### Pet urn 'Bull terrier'

Article number 201124 Shape / Symbol / Theme Dog Dimensions (h x w x d in cm) 23 x 20 x 15 Volume in liter Suitable for Indoor



#### 201125

280.00

#### Pet urn 'Cocker'

Article number 201125 Shape / Symbol / Theme Dog Dimensions (h x w x d in cm) 23 x 20 x 15 Volume in liter Suitable for Indoor



#### Pet urn 'Bernese Dog'

Article number 201126 Shape / Symbol / Theme Dog Dimensions (h x w x d in cm) 23 x 20 x 15 Volume in liter 1.5 Suitable for Indoor

280.00









1.5

Indoor

Suitable for

#### Pet urn 'St. Bernard'

Article number 201127 Shape / Symbol / Theme Dog Dimensions (h x w x d in cm) 23 x 20 x 15 Volume in liter

280.00

201128

Indoor

#### Pet urn 'German Shepherd'

Article number 201128 Shape / Symbol / Theme Dimensions (h x w x d in cm) 23 x 20 x 15 Volume in liter 1.5 Suitable for

201129

#### Pet urn 'Husky'

Article number 201129 Shape / Symbol / Theme Dog Dimensions (h x w x d in cm) 23 x 20 x 15 Volume in liter 1.5 Suitable for Indoor

280.00

201130

### Pet urn 'Bobtail / Old **English Sheepdog'**

Article number 201130 Shape / Symbol / Theme Dimensions (h x w x d in cm) 23 x 20 x 15 Volume in liter 1.5 Suitable for Indoor

280.00







#### Pet urn 'Boxer'

Article number 201131 Shape / Symbol / Theme

Dog Dimensions (h x