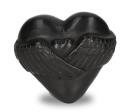

# Sculpture urn for ashes 'Hearts' with glass ash pearl

**Article number** 101579

Shape / Symbol / Theme

Heart(s), Religion, spirituality &

symbolism

Dimensions (h x w x d in cm)

37 x 28 x 15

Volume in liter

0.007 + 0.005

Suitable for

Indoor

101577

## Sculpture urn for ashes 'Heart' with glass ash pearl

Article number

101577

Shape / Symbol / Theme

Heart(s), Religion, spirituality & symbolism

Dimensions (h x w x d in cm)

37 x 28 x 15

Volume in liter

0.007 + 0.005

Suitable for

Indoor

195.00

195.00

101575