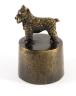

### Pewter Bouvier cremation ashes urn

Article number

301099

Shape / Symbol / Theme

Dog

Dimensions (h x w x d in cm)

Ø8cm

Volume in liter

0.04

Suitable for

Indoor

230.00

301101