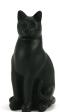

### Cat urn black

Article number 100279 Shape / Symbol / Theme

Dimensions (h x w x d in cm)

22 cm - Ø 10 cm Volume in liter

Suitable for Indoor