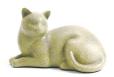

#### Sable coloured cat urn

Article number

101775

Shape / Symbol / Theme

Cat

Dimensions (h x w x d in cm)

22 x 10.2 x 12.7

Volume in liter

0.41

Suitable for

Indoor

144.00

101776