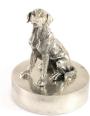

### Pewter Boxer cremation ashes urn

Article number

301103

Shape / Symbol / Theme

Dog

Dimensions (h x w x d in cm)

Ø 11 cm

Volume in liter

0.05

Suitable for

Indoor