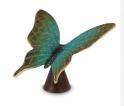

#### 102700

#### Bronze cremation ashes keepsake urn 'Butterfly' green

Article number

102700

Shape / Symbol / Theme

Butterflies

Dimensions (h x w x d in cm)

10.5 x 10.5 x 6.5

Volume in liter

0.01

Suitable for

Indoor and outdoor