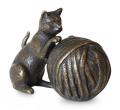

### Bronze keepsake urn cat with ball of wool

Article number
300720
Shape / Symbol / Theme
Cat
Dimensions (h x w x d in cm)
9 x 12 x 6
Volume in liter
0.06
Suitable for

Indoor and outdoor

224.00