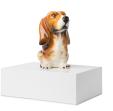

#### Pet urn 'Cocker'

Article number 201125 Shape / Symbol / Theme Dog Dimensions (h x w x d in cm) 23 x 20 x 15 Volume in liter Suitable for Indoor