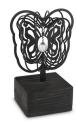

# Sculpture urn for ashes 'Butterfly' with glass ash pearl

Article number

Shape / Symbol / Theme

Butterflies, Religion, spirituality & symbolism

Dimensions (h x w x d in cm)

37 x 28 x 15

Volume in liter

0.007 + 0.005

Suitable for

Indoor

101579