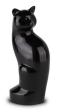

### Cat urn black

Article number 100279 Shape / Symbol / Theme

Dimensions (h x w x d in cm)

22 cm - Ø 10 cm Volume in liter

Suitable for Indoor