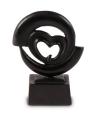

## Sculpture urn for ashes 'Heart' with glass ash pearl

Article number

101577

Shape / Symbol / Theme

Heart(s), Religion, spirituality & symbolism

Dimensions (h x w x d in cm)

37 x 28 x 15

Volume in liter

0.007 + 0.005

Suitable for

Indoor

195.00

195.00

101575