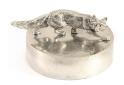

### Pewter Bouvier cremation ashes urn

Article number

301099

Shape / Symbol / Theme

Dog

Dimensions (h x w x d in cm)

Ø8cm

Volume in liter

0.04

Suitable for

Indoor

230.00

301101