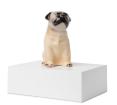

#### Pet urn 'Pug'

Article number 201120 Shape / Symbol / Theme Dog Dimensions (h x w x d in cm) 23 x 20 x 15 Volume in liter 1.5 Suitable for Indoor

280.00

Article number