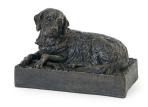

### Pewter Bouvier cremation ashes urn

Article number

301099

Shape / Symbol / Theme

Dog

Dimensions (h x w x d in cm)

Ø8cm

Volume in liter

0.04

Suitable for

Indoor

230.00

301101