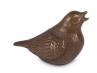

#### Bronze cremation ashes keepsake urn 'Fluttering bird'

Article number

102690

Shape / Symbol / Theme

Bird(s)

Dimensions (h x w x d in cm)

8 x 11.5 x 6

Volume in liter

0.05

Suitable for

Indoor and outdoor

164.00

10269