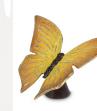

#### 102700

#### Bronze cremation ashes keepsake urn 'Butterfly' green

Article number

102700

Shape / Symbol / Theme

Butterflies

Dimensions (h x w x d in cm)

10.5 x 10.5 x 6.5

Volume in liter

#### Bronze cremation ashes keepsake urn 'Butterfly' vellow

Article number

102701

Shape / Symbol / Theme

Butterflies

Dimensions (h x w x d in cm)

13 x 13 x 9

Volume in liter

0.01

Suitable for

Indoor and outdoor