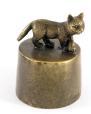

### **Bouvier funeral urn** bronzed

Article number

301101

Shape / Symbol / Theme

Dog

Dimensions (h x w x d in cm)

Ø8cm

Volume in liter

0.04

Suitable for

Indoor

264.00