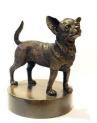

#### **Pewter Chihuahua** cremation ashes urn

Article number

301109

Shape / Symbol / Theme

Dimensions (h x w x d in cm)

Ø 13 cm

Volume in liter

0.10

Suitable for

Indoor

230.00

292.00

264.00

Chihuahua funeral urn