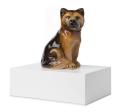

### **Bouvier funeral urn** bronzed

Article number

301101

Shape / Symbol / Theme

Dog

Dimensions (h x w x d in cm)

Ø8cm

Volume in liter

0.04

Suitable for

Indoor

264.00