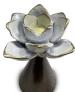

## Sculpture ashes urn 'Tree of Life' with glass ash pearl

Article number

101576

Shape / Symbol / Theme

Flowers, plants & trees, Religion, spirituality & symbolism

Dimensions (h x w x d in cm)

38 x 30 x 15

Volume in liter

1.8 + 0.005

Suitable for

Indoor

101574