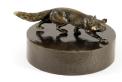

#### Pewter fox ashes urn

Article number

301158

Shape / Symbol / Theme

Other animals

Dimensions (h x w x d in cm)

Ø5cm

Volume in liter

0.05 Suitable for Indoor

292.00