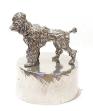

#### Pet urn 'Poodle'

Article number 201123 Shape / Symbol / Theme Dog Dimensions (h x w x d in cm) 23 x 20 x 15 Volume in liter

280.00