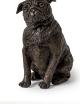

#### Boxer funeral urn bronzed

Article number

301102

Shape / Symbol / Theme

Dog Dim

Dimensions (h x w x d in cm)

Ø 11 cm Volume in liter

0.05

**Suitable for** Indoor

296.00