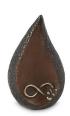

#### 300866

#### Weather resistant bronze cremation ashes keepsake urn 'Infinity' with butterflies

Article number
300866
Shape / Symbol / Theme
Drop, Butterflies, Religion,
spirituality & symbolism
Dimensions (h x w x d in cm)
10 cm - Ø 6 cm
Volume in liter
0.1

Suitable for Indoor and outdoor