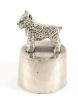

### **Border Collie funeral urn** bronzed

**Article number** 301097

Shape / Symbol / Theme

Dog

Dimensions (h x w x d in cm)

Ø 11 cm

Volume in liter

0.05

Suitable for

Indoor

296.00

301098