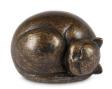

### Bronze cremation ashes keepsake urn 'Sleeping cat'

Article number

102697

Shape / Symbol / Theme

Cat

Dimensions (h x w x d in cm)

7.5 x 13 x 12

Volume in liter

0.25

258.00

Suitable for

Indoor and outdoor

289.00