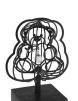

### Sculpture urn for ashes 'Hands and butterfly' with glass ash pearl

Article number

101584

Shape / Symbol / Theme

Butterflies, Religion, spirituality &

symbolism

Dimensions (h x w x d in cm)

37 x 28 x 15

Volume in liter

0.007 + 0.005

Suitable for Indoor

195.00