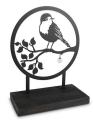

# Sculpture urn for ashes 'Bird on branch' with glass ash pearl

Article number

101575

Shape / Symbol / Theme

Bird(s), Religion, spirituality &

symbolism

Dimensions (h x w x d in cm)

37 x 28 x 15

Volume in liter

0.007 + 0.005

Suitable for

Indoor

195.00

195.00

101576