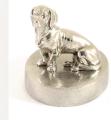

#### **Pewter Rotweiler** cremation ashes urn

Article number

301122

Shape / Symbol / Theme

Dog

Dimensions (h x w x d in cm)

Ø 11 cm

Volume in liter

0.05

Suitable for

Indoor