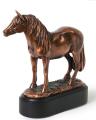

#### Horse funeral urn bronzed

Article number

301165

Shape / Symbol / Theme

Other animals

Dimensions (h x w x d in cm)

Ø8cm

Volume in liter

0.04

Suitable for

Indoor

264.00