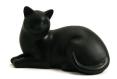

#### Black coloured cat urn

Article number

101777

Shape / Symbol / Theme

Dimensions (h x w x d in cm)

22 x 10.2 x 12.7

Volume in liter

0.41

Suitable for

Indoor