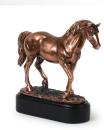

#### **Pewter horse cremation** ashes urn

Article number 301164

Shape / Symbol / Theme

Other animals

Dimensions (h x w x d in cm)

Ø8cm

Volume in liter

0.04 Suitable for

Indoor

230.00