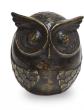

#### Bronze keepsake urn for ashes 'Owl'

Article number

300390

Shape / Symbol / Theme

Bird(s)

Dimensions (h x w x d in cm)

10 x 8 x 7

Volume in liter

0.06

168.00

Suitable for

Indoor and outdoor