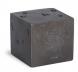

#### 301028

## Bronze keepsake urn for ashes 'Modern stripes'

Article number
301028
Shape / Symbol / Theme
Cube, rectangele, round & triangle
Dimensions (h x w x d in cm)
H 8.0
Volume in liter
0.1
Suitable for

Indoor and outdoor