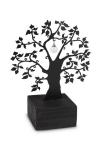

## Sculpture ashes urn 'Tree of Life' with glass ash pearl

Article number

101576

Shape / Symbol / Theme

Flowers, plants & trees, Religion, spirituality & symbolism

Dimensions (h x w x d in cm)

38 x 30 x 15

Volume in liter

1.8 + 0.005

Suitable for

Indoor

101574