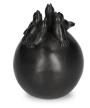

## Bronze cremation ashes keepsake urn 'Rabbit'

Article number

102692

Shape / Symbol / Theme

Other animals

Dimensions (h x w x d in cm)

5.5 x 8.5 x 4

**Volume in liter** 0.06

Suitable for

Indoor and outdoor

128.00

102693