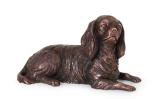

### Cremation ash dog urn 'Cavalier King Charles Spaniel on pillow'

Article number
102177
Shape / Symbol / Theme
Dog
Dimensions (h x w x d in cm)
18 x 27 x 16
Volume in liter
0.7
Suitable for
Indoor and outdoor

245.00

102178