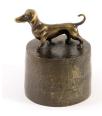

### Pewter Bouvier cremation ashes urn

Article number

301099

Shape / Symbol / Theme

Dog

Dimensions (h x w x d in cm)

Ø8cm

Volume in liter

0.04

Suitable for

Indoor

230.00

301101