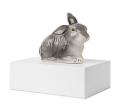

#### Pet urn 'Rabbit'

Article number 201135 Shape / Symbol / Theme Other animals

Dimensions (h x w x d in cm)

23 x 20 x 15

Volume in liter

1.5

Suitable for

Indoor

#### Pet urn 'Rabbit'

Article number 201136

Shape / Symbol / Theme

Other animals

Dimensions (h x w x d in cm)

23 x 20 x 15

Volume in liter

1.5

#### Pet urn 'Rabbit'

Article number

201137

Shape / Symbol / Theme

Other animals

Dimensions (h x w x d in cm)

23 x 20 x 15

Volume in liter