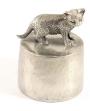

### **Border Collie funeral urn** bronzed

**Article number** 301097

Shape / Symbol / Theme

Dog

Dimensions (h x w x d in cm)

Ø 11 cm

Volume in liter

0.05

Suitable for

Indoor

296.00

301098