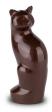

#### Cat urn brown

Article number 100278 Shape / Symbol / Theme Cat Dimensions (h x w x d in cm) 22 cm - Ø 10 cm Volume in liter 0.5

Suitable for Indoor

129.00