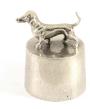

### Pewter Border Collie cremation ashes urn

Article number

301098

Shape / Symbol / Theme

Dog

Dimensions (h x w x d in cm)

Ø 11 cm

Volume in liter

0.05

Suitable for

Indoor

264.00

301099