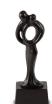

#### Handmade artist keepsake urn 'In harmony'

Article number 103189

Shape / Symbol / Theme

Religion, spirituality & symbolism

Dimensions (h x w x d in cm)

H 15

Volume in liter

0.06

Suitable for

Indoor and outdoor