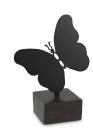

# Sculpture urn for ashes 'Butterfly' with glass ash pearl

Article number

Shape / Symbol / Theme

Butterflies, Religion, spirituality & symbolism

Dimensions (h x w x d in cm)

37 x 28 x 15

Volume in liter

0.007 + 0.005

Suitable for

Indoor

101579