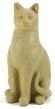

#### Cat small sitting funeral urn bronzed

Article number

301146

Shape / Symbol / Theme

Cat

Dimensions (h x w x d in cm)

Ø8cm

Volume in liter

0.04

Suitable for

Indoor