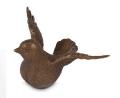

## Bronze cremation ashes keepsake urn 'Bird'

Article number

102689

Shape / Symbol / Theme

Bird(s)

Dimensions (h x w x d in cm)

6 x 7 x 4.5

Volume in liter

0.05

Suitable for

Indoor and outdoor

102690