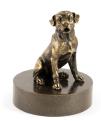

#### Boxer funeral urn bronzed

Article number

301102

Shape / Symbol / Theme

Dog Dim

Dimensions (h x w x d in cm)

Ø 11 cm Volume in liter

0.05

**Suitable for** Indoor

296.00