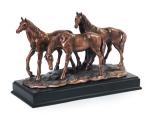

### Horse keepsake urn 'Friends Together'

Article number 102201

Shape / Symbol / Theme

Other animals

Dimensions (h x w x d in cm)

26 x 39 x 17

Volume in liter

0.05