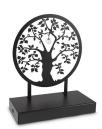

## Sculpture ashes urn 'Tree of Life' with glass ash pearl

Article number

101576

Shape / Symbol / Theme

Flowers, plants & trees, Religion, spirituality & symbolism

Dimensions (h x w x d in cm)

38 x 30 x 15

Volume in liter

1.8 + 0.005

Suitable for

Indoor

101574