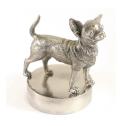

#### **Pewter Chihuahua** cremation ashes urn

Article number

301109

Shape / Symbol / Theme

Dimensions (h x w x d in cm)

Ø 13 cm

Volume in liter

0.10

Suitable for

Indoor

230.00

292.00

264.00

Chihuahua funeral urn