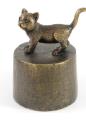

### **Bouvier funeral urn** bronzed

Article number

301101

Shape / Symbol / Theme

Dog

Dimensions (h x w x d in cm)

Ø8cm

Volume in liter

0.04

Suitable for

Indoor

264.00