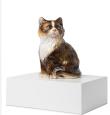

#### Cat urn 'Sitting cat'

Article number

102197

Shape / Symbol / Theme

Dimensions (h x w x d in cm) 32 x 15 x 23

Volume in liter

Suitable for

Indoor and outdoor