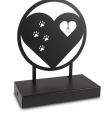

# Sculpture urn for ashes 'Heart with dog paws' with glass ash pearl

Article number

101574

Shape / Symbol / Theme

Heart(s), Dog, Pawprints

Dimensions (h x w x d in cm)

38 x 30 x 15

Volume in liter

1.8 + 0.005

Suitable for

Indoor

351.00

351.00

101572