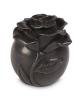

## Bronze cremation ashes keepsake urn 'Rose'

Article number

102693

Shape / Symbol / Theme

Rose

Dimensions (h x w x d in cm)

 $7\ x\ 5\ x\ 5$ 

Volume in liter

0.1

Suitable for Indoor and outdoor

156.00

102694