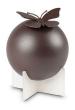

# Sculpture urn for ashes 'Butterfly' with glass ash pearl

Article number

Shape / Symbol / Theme

Butterflies, Religion, spirituality & symbolism

Dimensions (h x w x d in cm)

37 x 28 x 15

Volume in liter

0.007 + 0.005

Suitable for

Indoor

101579