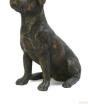

### **Border Collie funeral urn** bronzed

**Article number** 301097

Shape / Symbol / Theme

Dog

Dimensions (h x w x d in cm)

Ø 11 cm

Volume in liter

0.05

Suitable for

Indoor

296.00

301098