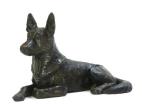

### **Border Collie funeral urn** bronzed

**Article number** 301097

Shape / Symbol / Theme

Dog

Dimensions (h x w x d in cm)

Ø 11 cm

Volume in liter

0.05

Suitable for

Indoor

296.00

301098