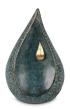

#### Cremation ashes keepsake urn 'Teardrop'

Article number

102063

Shape / Symbol / Theme

Dimensions (h x w x d in cm)

H 8.0

Volume in liter 0.05

Suitable for

Indoor and outdoor

149.00