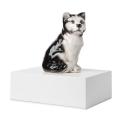

/ Symbol / Theme Dimensions (h x w x d in cm) 23 x 20 x 15 Volume in liter 1.5 Suitable for Indoor

280.00

280.00





Suitable for Indoor

#### Pet urn 'Poodle'

Article number 201123 Shape / Symbol / Theme Dog Dimensions (h x w x d in cm) 23 x 20 x 15 Volume in liter

280.00



#### 201124

#### Pet urn 'Bull terrier'

Article number 201124 Shape / Symbol / Theme Dog Dimensions (h x w x d in cm) 23 x 20 x 15 Volume in liter Suitable for Indoor



#### 201125

280.00

#### Pet urn 'Cocker'

Article number 201125 Shape / Symbol / Theme Dog Dimensions (h x w x d in cm) 23 x 20 x 15 Volume in liter Suitable for Indoor



#### Pet urn 'Bernese Dog'

Article number 201126 Shape / Symbol / Theme Dog Dimensions (h x w x d in cm) 23 x 20 x 15 Volume in liter 1.5 Suitable for Indoor

280.00









1.5

Indoor

Suitable for

#### Pet urn 'St. Bernard'

Article number 201127 Shape / Symbol / Theme Dog Dimensions (h x w x d in cm) 23 x 20 x 15 Volume in liter

280.00

201128

Indoor

#### Pet urn 'German Shepherd'

Article number 201128 Shape / Symbol / Theme Dimensions (h x w x d in cm) 23 x 20 x 15 Volume in liter 1.5 Suitable for

201129

#### Pet urn 'Husky'

Article number 201129 Shape / Symbol / Theme Dog Dimensions (h x w x d in cm) 23 x 20 x 15 Volume in liter 1.5 Suitable for Indoor

280.00

201130

### Pet urn 'Bobtail / Old **English Sheepdog'**

Article number 201130 Shape / Symbol / Theme Dimensions (h x w x d in cm) 23 x 20 x 15 Volume in liter 1.5 Suitable for Indoor

280.00







#### Pet urn 'Boxer'

Article number 201131 Shape / Symbol / Theme

Dog Dimensions (h