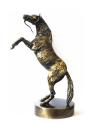

#### Horse cremation ashes urn bronzed

Article number

301166

Shape / Symbol / Theme

Other animals

Dimensions (h x w x d in cm)

Ø 23 cm

Volume in liter

0.085

Suitable for

Indoor

Suitable for

Pewter horse ashes urn

Shape / Symbol / Theme

Dimensions (h x w x d in cm)

0.085 Indoor

425.00

301167

301167

Ø 23 cm

Article number

Other animals

Volume in liter

386.00