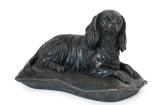

### Cremation ash dog urn 'Cavalier King Charles Spaniel on pillow'

Article number
102177
Shape / Symbol / Theme
Dog
Dimensions (h x w x d in cm)
18 x 27 x 16
Volume in liter
0.7
Suitable for
Indoor and outdoor

245.00

102178