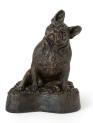

### **Border Collie funeral urn** bronzed

**Article number** 301097

Shape / Symbol / Theme

Dog

Dimensions (h x w x d in cm)

Ø 11 cm

Volume in liter

0.05

Suitable for

Indoor

296.00

301098