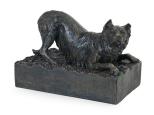

## Border Collie cremation ash dog urn

Article number
102173
Shape / Symbol / Theme
Dog
Dimensions (h x w x d in cm)
19 x 39 x 16
Volume in liter
1.2
Suitable for
Indoor and outdoor

273.00

102174

### Border Collie dog urn on socket

Article number
102174
Shape / Symbol / Theme
Dog
Dimensions (h x w x d in cm)
20 x 28 x 17
Volume in liter
1.3
Suitable for
Indoor and outdoor

245.00

102175

#### Border Collie keepsake dog urn

Article number
102175
Shape / Symbol / Theme
Dog
Dimensions (h x w x d in cm)
14 x 26 x 13
Volume in liter
0.01
Suitable for
Indoor and outdoor

149.00

102176

## **Border Collie cremation** ash dog urn

Article number
102176
Shape / Symbol / Theme
Dog
Dimensions (h x w x d in cm)
22 x 48 x 32
Volume in liter
2.0
Suitable for
Indoor and outdoor

273.00

102177