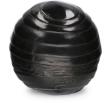

#### 300309

## Bronze keepsake urn for ashes 'Forest floor'

Article number
300309
Shape / Symbol / Theme
Flowers, plants & trees, Cube,
rectangele, round & triangle
Dimensions (h x w x d in cm)
H 6.0
Volume in liter
0.06
Suitable for
Indoor and outdoor

173.00