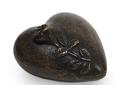

### **Bronze cremation ashes** keepsake urn 'Heart'

Article number

300718

Shape / Symbol / Theme

Flowers, plants & trees, Heart(s),

Dimensions (h x w x d in cm)

4 x 7 x 7

Volume in liter

0.06

Suitable for

Indoor and outdoor