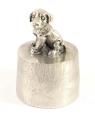

### Pewter Border Collie cremation ashes urn

Article number

301098

Shape / Symbol / Theme

Dog

Dimensions (h x w x d in cm)

Ø 11 cm

Volume in liter

0.05

Suitable for

Indoor

264.00

301099