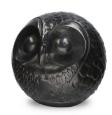

### Bronze keepsake urn for ashes 'Owl'

Article number
301029
Shape / Symbol / Theme
Bird(s)
Dimensions (h x w x d in cm)
H 8.0
Volume in liter
0.1
Suitable for
Indoor and outdoor

172.00

#### 301028

## Bronze keepsake urn for ashes 'Modern stripes'

Article number
301028
Shape / Symbol / Theme
Cube, rectangele, round & triangle
Dimensions (h x w x d in cm)
H 8.0
Volume in liter
0.1
Suitable for

Indoor and outdoor

162.00