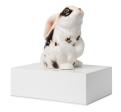

#### Pet urn 'Rabbit'

Article number 201135 Shape / Symbol / Theme Other animals

Dimensions (h x w x d in cm)

23 x 20 x 15

Volume in liter

1.5

Suitable for

Indoor

#### Pet urn 'Rabbit'

Article number 201136

Shape / Symbol / Theme

Other animals

Dimensions (h x w x d in cm)

23 x 20 x 15

Volume in liter

1.5

#### Pet urn 'Rabbit'

Article number

201137

Shape / Symbol / Theme

Other animals

Dimensions (h x w x d in cm)

23 x 20 x 15

Volume in liter