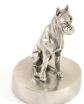

#### Boxer funeral urn bronzed

Article number

301102

Shape / Symbol / Theme

Dog Dim

Dimensions (h x w x d in cm)

Ø 11 cm Volume in liter

0.05

**Suitable for** Indoor

296.00