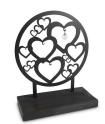

# Sculpture urn for ashes 'Hearts' with glass ash pearl

**Article number** 101579

Shape / Symbol / Theme

Heart(s), Religion, spirituality &

symbolism

Dimensions (h x w x d in cm)

37 x 28 x 15

Volume in liter

0.007 + 0.005

Suitable for

Indoor

101577