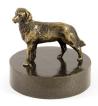

### **Border Collie funeral urn** bronzed

**Article number** 301097

Shape / Symbol / Theme

Dog

Dimensions (h x w x d in cm)

Ø 11 cm

Volume in liter

0.05

Suitable for

Indoor

296.00

301098