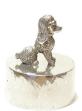

## Sculpture ashes urn 'Tree of Life' with glass ash pearl

Article number

101576

Shape / Symbol / Theme

Flowers, plants & trees, Religion, spirituality & symbolism

Dimensions (h x w x d in cm)

38 x 30 x 15

Volume in liter

1.8 + 0.005

Suitable for

Indoor

101574