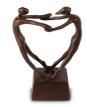

#### Handmade artist keepsake urn 'In harmony'

Article number 103189

Shape / Symbol / Theme

Religion, spirituality & symbolism

Dimensions (h x w x d in cm)

H 15

Volume in liter

0.06

Suitable for

Indoor and outdoor