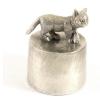

### Pewter Border Collie cremation ashes urn

Article number

301098

Shape / Symbol / Theme

Dog

Dimensions (h x w x d in cm)

Ø 11 cm

Volume in liter

0.05

Suitable for

Indoor

264.00

301099