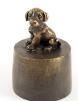

### **Border Collie funeral urn** bronzed

**Article number** 301097

Shape / Symbol / Theme

Dog

Dimensions (h x w x d in cm)

Ø 11 cm

Volume in liter

0.05

Suitable for

Indoor

296.00

301098