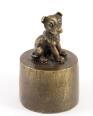

### Pewter Border Collie cremation ashes urn

Article number

301098

Shape / Symbol / Theme

Dog

Dimensions (h x w x d in cm)

Ø 11 cm

Volume in liter

0.05

Suitable for

Indoor

264.00

301099