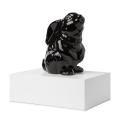

#### Pet urn 'Rabbit'

Article number 201135 Shape / Symbol / Theme Other animals

Dimensions (h x w x d in cm)

23 x 20 x 15

Volume in liter

1.5

Suitable for

Indoor

#### Pet urn 'Rabbit'

Article number 201136

Shape / Symbol / Theme

Other animals

Dimensions (h x w x d in cm)

23 x 20 x 15

Volume in liter

1.5

#### Pet urn 'Rabbit'

Article number

201137

Shape / Symbol / Theme

Other animals

Dimensions (h x w x d in cm)

23 x 20 x 15

Volume in liter