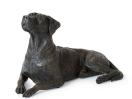

### Labrador funeral urn bronzed

Article number

301120

Shape / Symbol / Theme

Dimensions (h x w x d in cm)

Ø 11 cm

Volume in liter

0.05

Suitable for

Indoor

301121