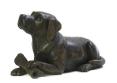

### **Bouvier funeral urn** bronzed

Article number

301101

Shape / Symbol / Theme

Dog

Dimensions (h x w x d in cm)

Ø8cm

Volume in liter

0.04

Suitable for

Indoor

264.00