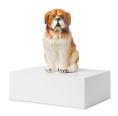

### **Border Collie funeral urn** bronzed

**Article number** 301097

Shape / Symbol / Theme

Dog

Dimensions (h x w x d in cm)

Ø 11 cm

Volume in liter

0.05

Suitable for

Indoor

296.00

301098