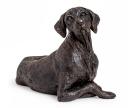

### **Border Collie funeral urn** bronzed

**Article number** 301097

Shape / Symbol / Theme

Dog

Dimensions (h x w x d in cm)

Ø 11 cm

Volume in liter

0.05

Suitable for

Indoor

296.00

301098