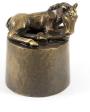

### **Bouvier funeral urn** bronzed

Article number

301101

Shape / Symbol / Theme

Dog

Dimensions (h x w x d in cm)

Ø8cm

Volume in liter

0.04

Suitable for

Indoor

264.00