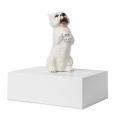

#### Pet urn 'West Highland Terrier'

201121 Shape / Symbol / Theme Dog Dimensions (h x w x d in cm) 23 x 20 x 15 Volume in liter 1.5 Suitable for Indoor

201122