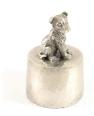

### **Border Collie funeral urn** bronzed

**Article number** 301097

Shape / Symbol / Theme

Dog

Dimensions (h x w x d in cm)

Ø 11 cm

Volume in liter

0.05

Suitable for

Indoor

296.00

301098