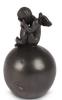

## Bronze cremation ashes keepsake urn 'Rabbit'

Article number

102692

Shape / Symbol / Theme

Other animals

Dimensions (h x w x d in cm)

5.5 x 8.5 x 4

**Volume in liter** 0.06

Suitable for

Indoor and outdoor

128.00

102693