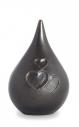

### **Border Collie funeral urn** bronzed

**Article number** 301097

Shape / Symbol / Theme

Dog

Dimensions (h x w x d in cm)

Ø 11 cm

Volume in liter

0.05

Suitable for

Indoor

296.00

301098