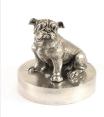

### Pewter Bulldog cremation ashes urn

Article number

301104

Shape / Symbol / Theme

Dog

Dimensions (h x w x d in cm)

Ø 8 cm

Volume in liter

0.05

264.00

Suitable for

Indoor