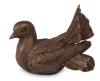

#### Bronze keepsake urn 'Birds on rock'

Article number
301268
Shape / Symbol / Theme
Landscape, Bird(s)
Dimensions (h x w x d in cm)
11 cm - Ø 6 cm
Volume in liter
0.05
Suitable for
Indoor and outdoor