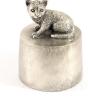

### Pewter Border Collie cremation ashes urn

Article number

301098

Shape / Symbol / Theme

Dog

Dimensions (h x w x d in cm)

Ø 11 cm

Volume in liter

0.05

Suitable for

Indoor

264.00

301099