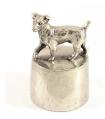

### Pewter Border Collie cremation ashes urn

Article number

301098

Shape / Symbol / Theme

Dog

Dimensions (h x w x d in cm)

Ø 11 cm

Volume in liter

0.05

Suitable for

Indoor

264.00

301099