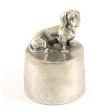

### Pewter Border Collie cremation ashes urn

Article number

301098

Shape / Symbol / Theme

Dog

Dimensions (h x w x d in cm)

Ø 11 cm

Volume in liter

0.05

Suitable for

Indoor

264.00

301099