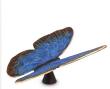

#### 102702

#### Bronze cremation ashes keepsake urn 'Butterfly' blue

Article number

102702

Shape / Symbol / Theme

Butterflies

Dimensions (h x w x d in cm)

18 x 18 x 9

Volume in liter

128.00

Suitable for

Indoor and outdoor

198.00

169.00