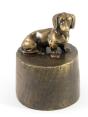

### **Bouvier funeral urn** bronzed

Article number

301101

Shape / Symbol / Theme

Dog

Dimensions (h x w x d in cm)

Ø8cm

Volume in liter

0.04

Suitable for

Indoor

264.00