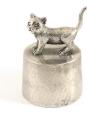

### Pewter Bouvier cremation ashes urn

Article number

301099

Shape / Symbol / Theme

Dog

Dimensions (h x w x d in cm)

Ø8cm

Volume in liter

0.04

Suitable for

Indoor

230.00

301101