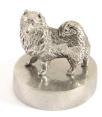

#### 301125

#### **Pewter Samoyed cremation** ashes urn

Article number

301125

Shape / Symbol / Theme

Dimensions (h x w x d in cm)

Ø 11 cm

Volume in liter

0.05

Suitable for

Indoor

264.00