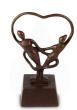

# Sculpture urn for ashes 'Hearts' with glass ash pearl

**Article number** 101579

Shape / Symbol / Theme

Heart(s), Religion, spirituality &

symbolism

Dimensions (h x w x d in cm)

37 x 28 x 15

Volume in liter

0.007 + 0.005

Suitable for

Indoor

101577