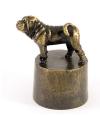

## **Bulldog funeral urn** bronzed

Article number

301105

Shape / Symbol / Theme

Dog

**Dimensions** (h x w x d in cm) Ø 8 cm

Volume in liter

Indoor

0.05

Suitable for

264.00