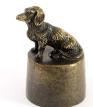

### **Bouvier funeral urn** bronzed

Article number

301101

Shape / Symbol / Theme

Dog

Dimensions (h x w x d in cm)

Ø8cm

Volume in liter

0.04

Suitable for

Indoor

264.00