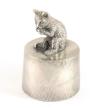

### **Bouvier funeral urn** bronzed

Article number

301101

Shape / Symbol / Theme

Dog

Dimensions (h x w x d in cm)

Ø8cm

Volume in liter

0.04

Suitable for

Indoor

264.00