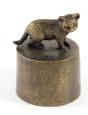

### Pewter Border Collie cremation ashes urn

Article number

301098

Shape / Symbol / Theme

Dog

Dimensions (h x w x d in cm)

Ø 11 cm

Volume in liter

0.05

Suitable for

Indoor

264.00

301099