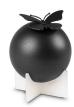

# Sculpture urn for ashes 'Butterfly' with glass ash pearl

Article number

Shape / Symbol / Theme

Butterflies, Religion, spirituality & symbolism

Dimensions (h x w x d in cm)

37 x 28 x 15

Volume in liter

0.007 + 0.005

Suitable for

Indoor

101579