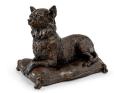

#### Danish Dog funeral urn bronzed

Article number

301107

Shape / Symbol / Theme

Dimensions (h x w x d in cm)

Ø 11 cm

Volume in liter

0.05

Suitable for

Indoor

301108