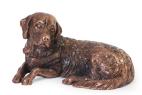

### Labrador funeral urn bronzed

Article number

301120

Shape / Symbol / Theme

Dimensions (h x w x d in cm)

Ø 11 cm

Volume in liter

0.05

Suitable for

Indoor

301121