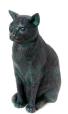

#### Cat urn 'Contented cat'

Article number

102196

Shape / Symbol / Theme

Dimensions (h x w x d in cm)

14 x 22 x 12

Volume in liter

1.0

168.00

Suitable for

Indoor and outdoor

137.00

102197