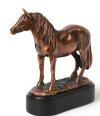

#### Horse funeral urn bronzed

Article number

301162

Shape / Symbol / Theme

Other animals

Dimensions (h x w x d in cm)

Ø8cm

Volume in liter

0.04

Suitable for

Indoor

324.00