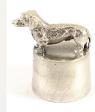

### Pewter Border Collie cremation ashes urn

Article number

301098

Shape / Symbol / Theme

Dog

Dimensions (h x w x d in cm)

Ø 11 cm

Volume in liter

0.05

Suitable for

Indoor

264.00

301099