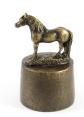

#### Horse funeral urn bronzed

Article number

301165

Shape / Symbol / Theme

Other animals

Dimensions (h x w x d in cm)

Ø8cm

Volume in liter

0.04

Suitable for

Indoor

264.00