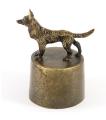

### **Border Collie funeral urn** bronzed

**Article number** 301097

Shape / Symbol / Theme

Dog

Dimensions (h x w x d in cm)

Ø 11 cm

Volume in liter

0.05

Suitable for

Indoor

296.00

301098