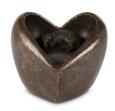

### Bronze keepsake urn 'Your footprint in my heart'

Article number
301266
Shape / Symbol / Theme
Heart(s), Pawprints, Religion,
spirituality & symbolism
Dimensions (h x w x d in cm)
8 x 15 x 15
Volume in liter
0.85
Suitable for
Indoor and outdoor

217.00