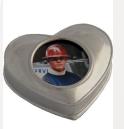

#### 200097

Pewter keepsake urn heart with compartment for photo

Article number 200097 Shape / Symbol / Theme Heart(s) Dimensions (h x w x d in cm) 2.5 x 8.5 x 7.5 Volume in liter 0.007 Suitable for Indoor