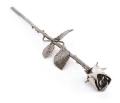

Always remembered

legendURN | Roggemole 8-14 | 8531 WB Lemmer | The Netherlands | Tel: +44 (0)80 8169 4319 C o C (nl) 81816146 | VAT GB 404 797 088 | www.legendURN.co.uk | info@legendURN.co.uk

Pewter rose keepsake

cremation ashes urn

Shape / Symbol / Theme

Dimensions (h x w x d in cm)

Article number

Volume in liter

200083

200083

40 x 8 x 4

Rose

0.001 Suitable for

Indoor

Pewter keepsake urn heart

with buttterfly small

Shape / Symbol / Theme

Flowers, plants & trees, Heart(s),

Dimensions (h x w x d in cm)

#### 300664

Pewter rose keepsake urn for ashes

Article number 300664 Shape / Symbol / Theme Rose Dimensions (h x w x d in cm) 25 x 4 x 2 Volume in liter 0.001 Suitable for Indoor

64.00

107.00