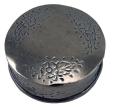

#### Article number

Pewter cylinder keepsake

cremation ashes urn

Shape / Symbol / Theme

Dimensions (h x w x d in cm)

Article number

H 2.3 cm - Ø 6.5 cm

Volume in liter

300904

300904

Cylinder

0.007 Suitable for

Indoor