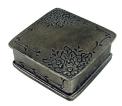

#### 300905

# Pewter square keepsake cremation ashes urn

Article number 300905 Shape / Symbol / Theme Cube, rectangele, round & triangle Dimensions (h x w x d in cm) 2.3 x 5.5 x 5.5 Volume in liter 0.007 Suitable for Indoor

64.00