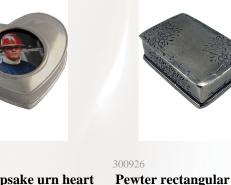

#### 200097

Pewter keepsake urn heart with compartment for photo

Article number 200097 Shape / Symbol / Theme Heart(s) Dimensions (h x w x d in cm) 2.5 x 8.5 x 7.5 Volume in liter 0.007 Suitable for Indoor

78.00

#### 64.00

keepsake cremation ashes

Cube, rectangele, round & triangle

Dimensions (h x w x d in cm)

urn

300926

2.3 x 5 x 7.4

Suitable for

0.007

Indoor

Volume in liter

Article number

Shape / Symbol / Theme