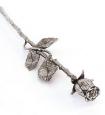

Always remembered

legendURN | Roggemole 8-14 | 8531 WB Lemmer | The Netherlands | Tel: +44 (0)80 8169 4319 C o C (nl) 81816146 | VAT GB 404 797 088 | www.legendURN.co.uk | info@legendURN.co.uk

Pewter rose keepsake

cremation ashes urn

Shape / Symbol / Theme

Dimensions (h x w x d in cm)

Article number

Volume in liter

200083

200083

40 x 8 x 4

Rose

0.001 Suitable for

Indoor

Pewter keepsake urn heart

with buttterfly small

Shape / Symbol / Theme

Flowers, plants & trees, Heart(s),

Dimensions (h x w x d in cm)