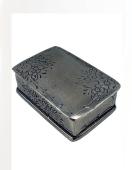

#### 64.00

keepsake cremation ashes

Cube, rectangele, round & triangle

Dimensions (h x w x d in cm)

urn

300926

2.3 x 5 x 7.4

Suitable for

0.007

Indoor

Volume in liter

Article number

Shape / Symbol / Theme

# Pewter square keepsake cremation ashes urn

Article number 300905 Shape / Symbol / Theme Cube, rectangele, round & triangle Dimensions (h x w x d in cm) 2.3 x 5.5 x 5.5 Volume in liter 0.007 Suitable for Indoor

64.00