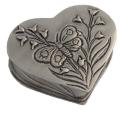

126.00

Volume in liter

Pewter keepsake urn heart

with buttterfly medium

Flowers, plants & trees, Butterflies

Dimensions (h x w x d in cm)

Shape / Symbol / Theme

200093

200093

0.005

Indoor

55.00

1.8 x 6 x 5.5

Suitable for

Volume in liter

Article number