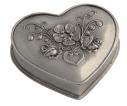

## Pewter keepsake urn heart with roses

Article number 200094 Shape / Symbol / Theme Heart(s), Rose Dimensions (h x w x d in cm) 2.3 x 7 x 6.5 Volume in liter 0.007 Suitable for Indoor

58.00