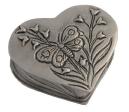

Rose

0.001 Suitable for

Indoor

Pewter keepsake urn heart

with buttterfly small

Shape / Symbol / Theme

Flowers, plants & trees, Heart(s),

Dimensions (h x w x d in cm)

Article number

200092

200092

Butterflies

1.5 x 5 x 4

Suitable for

0.003

Indoor