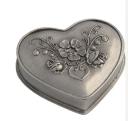

## Pewter keepsake urn heart with flowers small

#### Article number

200095 Shape / Symbol / Theme Flowers, plants & trees, Heart(s) Dimensions (h x w x d in cm) 1.5 x 6 x 5 Volume in liter 0.003 Suitable for Indoor

58.00