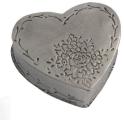

# Pewter heart keepsake

200096 Shape / Symbol / Theme Flowers, plants & trees, Heart(s) Dimensions (h x w x d in cm) 2.5 x 8.5 x 7.5 Volume in liter 0.007 Suitable for Indoor

66.00