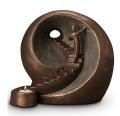

#### 200041

# Buddha keepsake urn with a candle holder

Article number
200041
Shape / Symbol / Theme
Religion, spirituality & symbolism
Dimensions (h x w x d in cm)
± 20 x 23 x 16
Volume in liter
1.5
Suitable for
Indoor