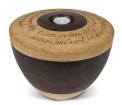

#### 101809

#### Handmade ceramic urn with tea light holder

Article number

101809

Shape / Symbol / Theme

Other shapes

Dimensions (h x w x d in cm)

18 x 18 x 18

Volume in liter

4.0

Suitable for

Indoor