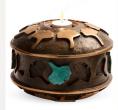

#### Buddha urn with candle holder

Article number 200023

Shape / Symbol / Theme

Religion, spirituality & symbolism

Dimensions (h x w x d in cm)

36 x 29 x 20

Volume in liter

4.0

Suitable for

Indoor

599.00

200032