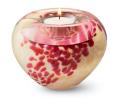

#### Buddha urn with candle holder

Article number 200023

Shape / Symbol / Theme

Religion, spirituality & symbolism

Dimensions (h x w x d in cm)

36 x 29 x 20

Volume in liter

4.0

Suitable for

Indoor

599.00

200032