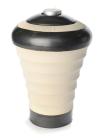

# Urn 'Pure' with candle holder

Article number
200599
Shape / Symbol / Theme
Other shapes
Dimensions (h x w x d in cm)
30 x Ø 18 cm
Volume in liter
3.0
Suitable for
Indoor

342.00

Suitable for

Indoor