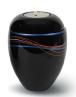

#### Brass keepsake urn with candle holder

Article number

100212

Shape / Symbol / Theme

Cylinder

Dimensions (h x w x d in cm)

15 cm - Ø 8.6 cm

Volume in liter

Suitable for

Indoor