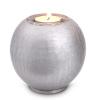

# Brass keepsake urn with candle holder anthracite

300685
Shape / Symbol / Theme
Cylinder
Dimensions (h x w x d in cm)
15 cm - Ø 8.5 cm
Volume in liter
0.4
Suitable for
Indoor

V

100097

Indoor

93.00