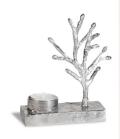

#### Buddha urn with candle holder

Article number 200023

Shape / Symbol / Theme

Religion, spirituality & symbolism

Dimensions (h x w x d in cm)

36 x 29 x 20

Volume in liter

4.0

Suitable for

Indoor

599.00

200032