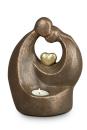

### Memorial candle holder keepsake urn 'Eternal Love' | bronze & silver grey

Article number
200090
Shape / Symbol / Theme
Heart(s), Religion, spirituality & symbolism
Dimensions (h x w x d in cm)
22 cm - Ø 16 cm
Volume in liter
1.0
Suitable for