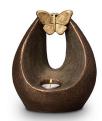

#### Ceramic keepsake with candle holder

**Article number** 

200034

Shape / Symbol / Theme

Butterflies, Religion, spirituality &

symbolism

Dimensions (h x w x d in cm)

20 x 18 x 12

Volume in liter

299.00

Suitable for

Indoor

200036