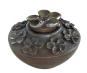

#### Ceramic keepsake with candle holder

Article number

200032

Shape / Symbol / Theme

Heart(s), Religion, spirituality & symbolism

Dimensions (h x w x d in cm)

20 x 18 x 12

Volume in liter

Suitable for

Indoor

200034