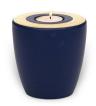

### Blue candle holder keepsake urn

Article number
103444
Shape / Symbol / Theme
Cylinder
Dimensions (h x w x d in cm)
12 cm - Ø 8.5 cm
Volume in liter
0.3
Suitable for
Indoor

301337