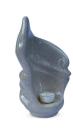

# Sculpture urn for ashes 'Love forever'

Article number

300800

Shape / Symbol / Theme

Bird(s), Religion, spirituality & symbolism

Dimensions (h x w x d in cm)

6 x 8 x 11.5

Volume in liter

0.08

Suitable for

Indoor