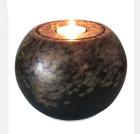

# Ceramic keepsake with candle holder

Article number
100097
Shape / Symbol / Theme
Other shapes
Dimensions (h x w x d in cm)
8 cm - Ø 6 cm
Volume in liter
0.10
Suitable for

209.00

412.00