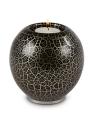

### Crystal glass candle holder keepsake urn cappuccino with crackle finish

Article number 300402 Shape / Symbol / Theme Cube, rectangele, round & triangle Dimensions (h x w x d in cm) 11 cm - Ø 10 cm Volume in liter 0.5 Suitable for

198.00

180.00