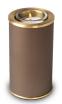

#### Brass keepsake urn with candle holder

Article number

100212

Shape / Symbol / Theme

Cylinder

Dimensions (h x w x d in cm)

15 cm - Ø 8.6 cm

Volume in liter

Suitable for

Indoor