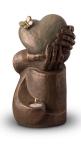

#### Ceramic keepsake with candle holder

Article number

200032

Shape / Symbol / Theme

Heart(s), Religion, spirituality & symbolism

Dimensions (h x w x d in cm)

20 x 18 x 12

Volume in liter