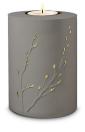

### Ceramic keepsake urn for ashes 'Birch' with candle holder

Article number

103654

Shape / Symbol / Theme

Flowers, plants & trees

Dimensions (h x w x d in cm)

15 cm x Ø 10 cm

Volume in liter