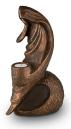

# Sculpture urn for ashes 'Love forever'

Article number

300800

Shape / Symbol / Theme

Bird(s), Religion, spirituality & symbolism

Dimensions (h x w x d in cm)

6 x 8 x 11.5

Volume in liter

0.08

Suitable for

Indoor