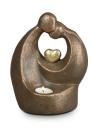

### Memorial candle holder keepsake urn 'Eternal Love' | bronze & silver grey

Article number
200090
Shape / Symbol / Theme
Heart(s), Religion, spirituality & symbolism
Dimensions (h x w x d in cm)
22 cm - Ø 16 cm
Volume in liter
1.0
Suitable for