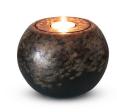

# Ceramic keepsake with a candle holder

Article number
100096
Shape / Symbol / Theme
Other shapes
Dimensions (h x w x d in cm)
10 cm - Ø 6 cm
Volume in liter
0.15
Suitable for
Indoor

209.00