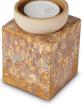

# Ceramic keepsake with a candle holder

Article number
100096
Shape / Symbol / Theme
Other shapes
Dimensions (h x w x d in cm)
10 cm - Ø 6 cm
Volume in liter
0.15
Suitable for
Indoor

209.00