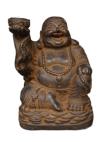

## Laughing Buddha urn Bronze with candle holder

Article number
301270
Shape / Symbol / Theme
Religion, spirituality & symbolism
Dimensions (h x w x d in cm)
32.5 cm - Ø 27 cm
Volume in liter
4.0
Suitable for
Indoor and outdoor