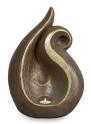

#### **Bronze cremation urn** 'Waves' with candle holder

Article number

200253

Shape / Symbol / Theme

Other shapes

Dimensions (h x w x d in cm)

35 x 21 x 10

Volume in liter

3.0

Suitable for

Indoor and outdoor

1,900.00

200254