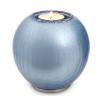

#### Buddha urn with candle holder

Article number 200023

Shape / Symbol / Theme

Religion, spirituality & symbolism

Dimensions (h x w x d in cm)

36 x 29 x 20

Volume in liter

4.0

Suitable for

Indoor

599.00

200032