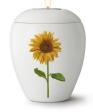

# Candle holder mini urn 'Sunflower'

Article number
102620
Shape / Symbol / Theme
Flowers, plants & trees
Dimensions (h x w x d in cm)
13 cm - Ø 10 cm
Volume in liter
0.5
Suitable for
Indoor

180.00