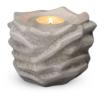

#### 300903

# Keepsake urn with tealight holder

Article number

300903

**Shape / Symbol / Theme** Cube, rectangele, round & triangle

Dimensions (h x w x d in cm)

H 12

Volume in liter

0.3

Suitable for

Indoor

137.00