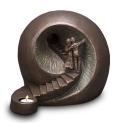

# Sculpture Funeral Urn 'Carrier of light'

Article number
300154
Shape / Symbol / Theme
Religion, spirituality & symbolism
Dimensions (h x w x d in cm)
16
Volume in liter
0.04
Suitable for
Indoor

220.00

299.00