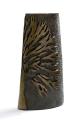

### Candle holder keepsake funeral urn 'Tree log' bronze

Article number
101094
Shape / Symbol / Theme
Flowers, plants & trees, Other shapes
Dimensions (h x w x d in cm)
17 cm - Ø 12.5
Volume in liter
0.7
Suitable for
Indoor and outdoor

510.00