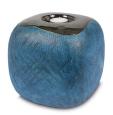

#### Handmade ceramic urn with candle holder

Article number

101810

Shape / Symbol / Theme

Other shapes

Dimensions (h x w x d in cm)

18 x 18 x 18

Volume in liter

4.0

Suitable for

Indoor

258.00