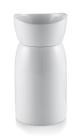

### Keepsake urn porcelain

Article number 301393

Shape / Symbol / Theme Cube, rectangele, round & triangle Dimensions (h x w x d in cm) 8 x 14 x 14

8 x 14 x 14 Volume in liter 0.35 Suitable for Indoor

180.00

#### Keepsake urn porcelain

**Article number** 301394

**Shape / Symbol / Theme** Cube, rectangele, round & triangle

Dimensions (h x w x d in cm)

8 x 14 x 14

Volume in liter

0.35

Suitable for

Indoor

180.00