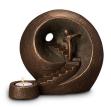

# Buddha keepsake urn with a candle holder

Article number
200041
Shape / Symbol / Theme
Religion, spirituality & symbolism
Dimensions (h x w x d in cm)
± 20 x 23 x 16
Volume in liter
1.5
Suitable for
Indoor