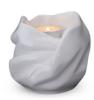

#### Buddha urn with candle holder

Article number 200023

Shape / Symbol / Theme

Religion, spirituality & symbolism

Dimensions (h x w x d in cm)

36 x 29 x 20

Volume in liter

4.0

Suitable for

Indoor

599.00

200032