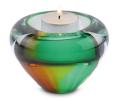

### Crystal glass candle holder keepsake urn black/white

Article number

300195

Shape / Symbol / Theme

Cube, rectangele, round & triangle Dimensions (h x w x d in cm)

Volume in liter

0.1

382.00

Suitable for

Indoor

268.00

300194