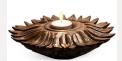

#### **Bronze cremation urn** 'Waves' with candle holder

Article number

200253

Shape / Symbol / Theme

Other shapes

Dimensions (h x w x d in cm)

35 x 21 x 10

Volume in liter

3.0

Suitable for

Indoor and outdoor

1,900.00

200254