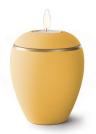

r and blue strap

Article number
102289
Shape / Symbol / Theme
Cylinder
Dimensions (h x w x d in cm)
12 cm
Volume in liter

0.20 Suitable for Indoor



#### 102290

Article number

Fibreglass keepsake funeral urn 'Odine' with candle holder and orange strap

102290
Shape / Symbol / Theme
Cylinder
Dimensions (h x w x d in cm)
12 cm
Volume in liter
0.20
Suitable for
Indoor



#### 102291

Fibreglass keepsake funeral urn 'Odine' with candle holder and purple strap

strap
Article number
102291
Shape / Symbol / Theme
Cylinder
Dimensions (h x w x d in cm)
12 cm
Volume in liter
0.20

0.20 Suitable for Indoor





# Consolation candle holder mini urm

Article number
102452
Shape / Symbol / Theme
Other shapes
Dimensions (h x w x d in cm)
6 x 14 x 7
Volume in liter
0.12
Suitable for
Indoor



59.00



#### 102616

# Memorial light mini urn in several colours

Article number
102616
Shape / Symbol / Theme
Cube, rectangele, round & triangle
Dimensions (h x w x d in cm)
13 cm - Ø 10 cm
Volume in liter
0.5
Suitable for
Indoor



#### 102617

Indoor

130.00

180.00

# Memorial light mini urn in several colours

Article number
102617
Shape / Symbol / Theme
Cube, rectangele, round & triangle
Dimensions (h x w x d in cm)
13 cm - Ø 10 cm
Volume in liter
0.5
Suitable for



#### 102620

# Candle holder mini urn 'Sunflower'

Article number
102620
Shape / Symbol / Theme
Flowers, plants & trees
Dimensions (h x w x d in cm)
13 cm - Ø 10 cm
Volume in liter
0.5
Suitable for
Indoor

180.00



#### 102622

# Candle holder mini urn 'Arum'

Article number
102622
Shape / Symbol / Theme
Flowers, plants & tr