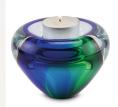

## Grey crystal glass candle holder keepsake urn

Article number 101741 Shape / Symbol / Theme Cube, rectangele, round & triangle Dimensions (h x w x d in cm) 11 cm - Ø 10 cm Volume in liter 0.5 Suitable for Indoor