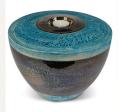

#### Handmade ceramic urn with candle holder

Article number

101810

Shape / Symbol / Theme

Other shapes

Dimensions (h x w x d in cm)

18 x 18 x 18

Volume in liter

4.0

Suitable for

Indoor

258.00