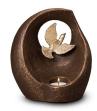

# Ceramic keepsake ashes urn 'Peace dove' (tealight)

Article number

200039

Shape / Symbol / Theme

Bird(s), Religion, spirituality &

symbolism

Dimensions (h x w x d in cm)

22 x 18 x 23

Volume in liter

1.0

Suitable for

Indoor