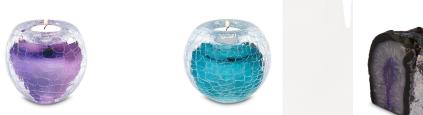

# Amethyst cremation ashes mini urn with candle holder purple

Article number

102660

Shape / Symbol / Theme

Religion, spirituality & symbolism **Dimensions** (h x w x d in cm)

H 12 cm

Volume in liter

0.01

Suitable for

Indoor

284.00