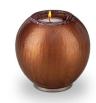

# Ceramic keepsake with candle holder

Article number
100097
Shape / Symbol / Theme
Other shapes
Dimensions (h x w x d in cm)
8 cm - Ø 6 cm
Volume in liter
0.10
Suitable for

209.00

412.00