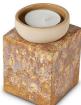

# Ceramic keepsake with candle holder

Article number
100097
Shape / Symbol / Theme
Other shapes
Dimensions (h x w x d in cm)
8 cm - Ø 6 cm
Volume in liter
0.10
Suitable for

209.00

412.00