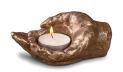

#### Hand-shaped keepsake 'Candle holder'

Article number

200036

Shape / Symbol / Theme

Religion, spirituality & symbolism

Dimensions (h x w x d in cm)

H 13 cm

Volume in liter

0.1

299.00

Suitable for

Indoor

99.00

100212