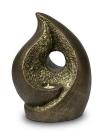

#### **Bronze cremation urn** 'Stars' with candle holder

Article number

200254

Shape / Symbol / Theme

Star

Dimensions (h x w x d in cm)

35 x 21 x 10 Volume in liter

3.0

Suitable for

Indoor and outdoor

1,900.00

200255