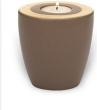

#### Candle holder keepsake urn for ashes | brown

Article number

100741

Shape / Symbol / Theme

Cube, rectangele, round & triangle Dimensions (h x w x d in cm)

10 x 5 x 5

Volume in liter

0.12

Suitable for

Indoor

162.00