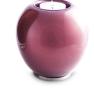

#### Ceramic keepsake with candle holder

Article number

200032

Shape / Symbol / Theme

Heart(s), Religion, spirituality & symbolism

Dimensions (h x w x d in cm)

20 x 18 x 12

Volume in liter

Suitable for

Indoor

200034