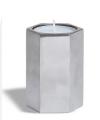

## Stainless steel urn candle urn 'Cylinder'

Article number

300037

Shape / Symbol / Theme

Cylinder

Dimensions (h x w x d in cm)

8 x 5

Volume in liter

0.05

Suitable for

Indoor and outdoor