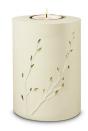

### Ceramic keepsake urn for ashes 'Birch' with candle holder

Article number

103654

Shape / Symbol / Theme

Flowers, plants & trees

Dimensions (h x w x d in cm)

15 cm x Ø 10 cm

Volume in liter