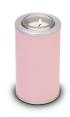

101703

Indoor

#### Pink candle holder keepsake urn

Article number 101703 Shape / Symbol / Theme Cylinder Dimensions (h x w x d in cm) 12 cm - Ø 8.5 cm Volume in liter 0.3 Suitable for

125.00 125.00 125.00

93.00

101727