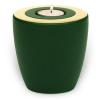

### Candle holder keepsake urn for ashes | green

Article number

100649

Shape / Symbol / Theme

Cube, rectangele, round & triangle

Dimensions (h x w x d in cm)

10 x 5 x 5

Volume in liter

0.12

Suitable for

Indoor

162.00