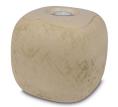

#### 101830

#### Handmade keepsake urn 'Tolos' with candle holder

Article number

101830

Shape / Symbol / Theme

Other shapes

Dimensions (h x w x d in cm) 13 cm - Ø 14 cm

Volume in liter

0.85 Suitable for

Indoor