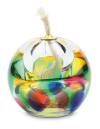

#### Ceramic keepsake with candle holder

Article number

200032

Shape / Symbol / Theme

Heart(s), Religion, spirituality & symbolism

Dimensions (h x w x d in cm)

20 x 18 x 12

Volume in liter