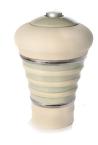

#### Design urn 'Lira' glossy

Article number
101390
Shape / Symbol / Theme
Cylinder
Dimensions (h x w x d in cm)
30.5 x Ø 15.5
Volume in liter
3.2
Suitable for

390.00