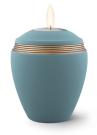

andle holder and orange strap

102290
Shape / Symbol / Theme
Cylinder
Dimensions (h x w x d in cm)
12 cm
Volume in liter
0.20
Suitable for
Indoor



#### 102291

Fibreglass keepsake funeral urn 'Odine' with candle holder and purple strap

strap
Article number
102291
Shape / Symbol / Theme
Cylinder
Dimensions (h x w x d in cm)
12 cm
Volume in liter
0.20

0.20 Suitable for Indoor





# Consolation candle holder mini urm

Article number
102452
Shape / Symbol / Theme
Other shapes
Dimensions (h x w x d in cm)
6 x 14 x 7
Volume in liter
0.12
Suitable for
Indoor



59.00



#### 102616

# Memorial light mini urn in several colours

Article number
102616
Shape / Symbol / Theme
Cube, rectangele, round & triangle
Dimensions (h x w x d in cm)
13 cm - Ø 10 cm
Volume in liter
0.5
Suitable for
Indoor



#### 102617

Indoor

130.00

180.00

# Memorial light mini urn in several colours

Article number
102617
Shape / Symbol / Theme
Cube, rectangele, round & triangle
Dimensions (h x w x d in cm)
13 cm - Ø 10 cm
Volume in liter
0.5
Suitable for



#### 102620

# Candle holder mini urn 'Sunflower'

Article number
102620
Shape / Symbol / Theme
Flowers, plants & trees
Dimensions (h x w x d in cm)
13 cm - Ø 10 cm
Volume in liter
0.5
Suitable for
Indoor

180.00



#### 102622

# Candle holder mini urn 'Arum'

Article number
102622
Shape / Symbol / Theme
Flowers, plants & trees
Dimensions (h x w x d in cm)
13 cm - Ø 10 cm
Volume in liter
0.5
Suitable for
Indoor





#### 102623

# Candle holder mini urn 'Rose'

Article number
102623
Shape / Symbol / Theme
Cube, rectangele, round & triangle,
Rose
D