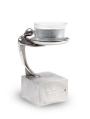

#### Brass keepsake urn with candle holder

Article number

100212

Shape / Symbol / Theme

Cylinder

Dimensions (h x w x d in cm)

15 cm - Ø 8.6 cm

Volume in liter

Suitable for

Indoor