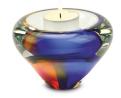

### Crystal glass candle holder keepsake urn purple/green

Article number

300194

Shape / Symbol / Theme

Cube, rectangele, round & triangle Dimensions (h x w x d in cm)

Volume in liter

0.1

Suitable for

Indoor

Volume in liter

Shape / Symbol / Theme

Article number

0.1

300192

300192

Suitable for