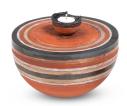

2
Suitable for

195.00



#### 100995

# Keepsake candle urn 'Pewter'

Article number
100995
Shape / Symbol / Theme
Other shapes
Dimensions (h x w x d in cm)
H 7.5 cm
Volume in liter

0.2 **Suitable for** Indoor



#### 100996

Indoor

# Keepsake candle urn 'Shinny nickel'

Article number
100996
Shape / Symbol / Theme
Other shapes
Dimensions (h x w x d in cm)
H 7.5 cm
Volume in liter
0.2
Suitable for

195.00



#### 100997

# keepsake candle urn 'Inox look'

Article number
100997
Shape / Symbol / Theme
Other shapes
Dimensions (h x w x d in cm)
H 7.5 cm
Volume in liter
0.2
Suitable for
Indoor



100998

## keepsake candle urn 'Canon fusil'

Article number
100998
Shape / Symbol / Theme
Other shapes
Dimensions (h x w x d in cm)
H 7.5 cm
Volume in liter
0.2
Suitable for
Indoor

195.00 195.00





# Cremation urn 'For ever candle'

Article number
101043
Shape / Symbol / Theme
Cube, rectangele, round & triangle
Dimensions (h x w x d in cm)
23 cm - Ø 14.5 cm
Volume in liter
3.0
Suitable for
Indoor

266.00



#### 200041

# Buddha keepsake urn with a candle holder

Article number
200041
Shape / Symbol / Theme
Religion, spirituality & symbolism
Dimensions (h x w x d in cm)
± 20 x 23 x 16
Volume in liter
1.5
Suitable for
Indoor

299.00



#### 200090

Indoor

### Memorial candle holder keepsake urn 'Eternal Love' | bronze & silver grey

Article number
200090
Shape / Symbol / Theme
Heart(s), Religion, spirituality & symbolism
Dimensions (h x w x d in cm)
22 cm - Ø 16 cm
Volume in liter
1.0
Suitable for

#### 300154

# Sculpture Funeral Urn 'Carrier of light'

Article number
300154
Sha