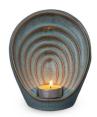

#### **Bronze cremation urn** 'Waves' with candle holder

Article number

200253

Shape / Symbol / Theme

Other shapes

Dimensions (h x w x d in cm)

35 x 21 x 10

Volume in liter

3.0

Suitable for

Indoor and outdoor

1,900.00

200254