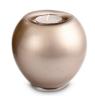

#### Flower vase keepsake urn

Article number
200079
Shape / Symbol / Theme
Cylinder
Dimensions (h x w x d in cm)
H 8.5
Volume in liter
0.1
Suitable for
Indoor

125.00

100994

Indoor