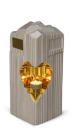

# Buddha keepsake urn with a candle holder

Article number
200041
Shape / Symbol / Theme
Religion, spirituality & symbolism
Dimensions (h x w x d in cm)
± 20 x 23 x 16
Volume in liter
1.5
Suitable for
Indoor

299.00