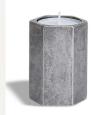

#### Stainless steel urn candle 'Six-angle'

Article number

300039

Shape / Symbol / Theme

Other shapes Dimensions (h x w x d in cm)

8 x 4.5 Volume in liter

0.05

Suitable for

Indoor and outdoor

176.00

188.00

93.00

Indoor