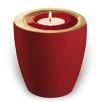

# Ceramic keepsake with candle holder

Article number
100097
Shape / Symbol / Theme
Other shapes
Dimensions (h x w x d in cm)
8 cm - Ø 6 cm
Volume in liter
0.10
Suitable for

209.00

412.00