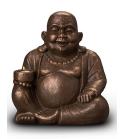

## Laughing Buddha urn Bronze with candle holder

Article number
301270
Shape / Symbol / Theme
Religion, spirituality & symbolism
Dimensions (h x w x d in cm)
32.5 cm - Ø 27 cm
Volume in liter
4.0
Suitable for
Indoor and outdoor