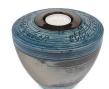

### Ceramic cremation ashes urn 'Passage' in several colours

Article number

101903

Shape / Symbol / Theme

Other shapes

Dimensions (h x w x d in cm) 29.5 x 22 x 14.5

Volume in liter

3.2 Suitable for

Indoor

174.00

Indoor