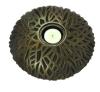

## Laughing Buddha urn Bronze with candle holder

Article number
301270
Shape / Symbol / Theme
Religion, spirituality & symbolism
Dimensions (h x w x d in cm)
32.5 cm - Ø 27 cm
Volume in liter
4.0
Suitable for
Indoor and outdoor