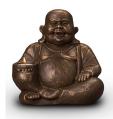

## Laughing Buddha urn Bronze with candle holder

Article number
301270
Shape / Symbol / Theme
Religion, spirituality & symbolism
Dimensions (h x w x d in cm)
32.5 cm - Ø 27 cm
Volume in liter
4.0
Suitable for
Indoor and outdoor