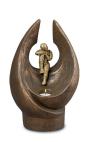

# Candle holder sculpture ashes urn 'Feelings'

Article number
200014
Shape / Symbol / Theme
Religion, spirituality & symbolism
Dimensions (h x w x d in cm)
32 x 25 x 19
Volume in liter
3.5
Suitable for
Indoor