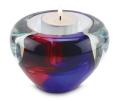

### Crystal glass candle holder keepsake urn black/white

Article number

300195

Shape / Symbol / Theme

Cube, rectangele, round & triangle Dimensions (h x w x d in cm)

Volume in liter

0.1

382.00

Suitable for

Indoor

268.00

300194