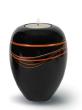

#### Brass keepsake urn with candle holder

Article number

100214

Shape / Symbol / Theme

Cylinder Dimensions (h x w x d in cm)

15 cm - Ø 8.6 cm

Volume in liter 0.4

Suitable for

Indoor