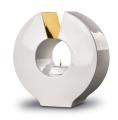

# Candle holder keepsake urn 'Heart'

Article number
200078
Shape / Symbol / Theme
Cylinder
Dimensions (h x w x d in cm)
H 10
Volume in liter
0.1
Suitable for

200079

95.00