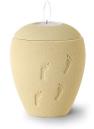

# Candle holder keepsake urn 'Footprints in the sand'

Article number
103159
Shape / Symbol / Theme
Cube, rectangele, round & triangle,
Religion, spirituality & symbolism
Dimensions (h x w x d in cm)
11.5 cm - Ø 8.5 cm
Volume in liter
0.5
Suitable for