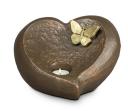

#### Ceramic keepsake with candle holder

**Article number** 

200034

Shape / Symbol / Theme

Butterflies, Religion, spirituality &

symbolism

Dimensions (h x w x d in cm)

20 x 18 x 12

Volume in liter

299.00

Suitable for

Indoor

200036