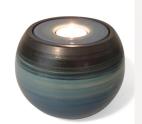

# Brass keepsake urn with candle holder anthracite

300685
Shape / Symbol / Theme
Cylinder
Dimensions (h x w x d in cm)
15 cm - Ø 8.5 cm
Volume in liter
0.4
Suitable for
Indoor

V

100097

Indoor

93.00