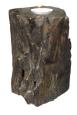

### Candle holder keepsake funeral urn 'Tree log' bronze

Article number
101094
Shape / Symbol / Theme
Flowers, plants & trees, Other shapes
Dimensions (h x w x d in cm)
17 cm - Ø 12.5
Volume in liter
0.7
Suitable for
Indoor and outdoor