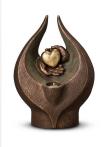

### Memorial candle holder keepsake urn 'Eternal Love' | bronze & silver grey

Article number
200090
Shape / Symbol / Theme
Heart(s), Religion, spirituality & symbolism
Dimensions (h x w x d in cm)
22 cm - Ø 16 cm
Volume in liter
1.0
Suitable for