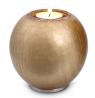

### Crystal glass candle holder keepsake urn gold with crackle finish

Article number
300403
Shape / Symbol / Theme
Cube, rectangele, round & triangle
Dimensions (h x w x d in cm)
11 cm - Ø 10 cm
Volume in liter

0.5 Suitable for

Indoor

180.00