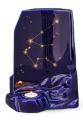

### Candle urn for ashes 'Zodiac' in several colours

Article number

300722

Shape / Symbol / Theme

Other animals, Religion, spirituality & symbolism

Dimensions (h x w x d in cm)

28 x 20 x 17.5

Volume in liter

3.2

Suitable for

Indoor

101734

101734

3.2

300195