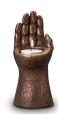

#### Hand-shaped keepsake 'Candle holder'

Article number

200036

Shape / Symbol / Theme

Religion, spirituality & symbolism

Dimensions (h x w x d in cm)

H 13 cm

Volume in liter

0.1

299.00

Suitable for

Indoor

99.00

100212