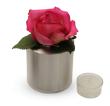

# Sculpture urn for ashes 'Eternal Love'

Article number

300801

Shape / Symbol / Theme

Rose, Bird(s), Religion, spirituality & symbolism

Dimensions (h x w x d in cm)

7 x 8 x 11.5

Volume in liter

0.08

412.00

Suitable for

Indoor