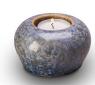

#### Ceramic keepsake with candle holder

Article number

200032

Shape / Symbol / Theme

Heart(s), Religion, spirituality & symbolism

Dimensions (h x w x d in cm)

20 x 18 x 12

Volume in liter

Suitable for

Indoor

200034