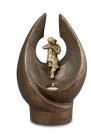

# Candle holder sculpture ashes urn 'Feelings'

Article number
200014
Shape / Symbol / Theme
Religion, spirituality & symbolism
Dimensions (h x w x d in cm)
32 x 25 x 19
Volume in liter
3.5
Suitable for
Indoor