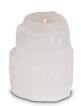

# Selenite mini urn with candle holder

Article number

102662

Shape / Symbol / Theme

Religion, spirituality & symbolism

Dimensions (h x w x d in cm)

H 12 cm

Volume in liter

0.01

Suitable for

Indoor

114.00