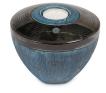

## Handmade ceramic urn with candle holder

Article number 101806 Shape / Symbol / Theme Other shapes Dimensions (h x w x d in cm) 23 cm - Ø 23 cm Volume in liter 4.0 Suitable for Indoor

209.00

149.00

149.00