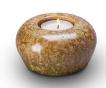

#### Ceramic keepsake with candle holder

**Article number** 

200034

Shape / Symbol / Theme

Butterflies, Religion, spirituality &

symbolism

Dimensions (h x w x d in cm)

20 x 18 x 12

Volume in liter

299.00

Suitable for

Indoor

200036