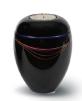

# Brass keepsake urn with candle holder anthracite

300685
Shape / Symbol / Theme
Cylinder
Dimensions (h x w x d in cm)
15 cm - Ø 8.5 cm
Volume in liter
0.4
Suitable for
Indoor

V

100097

Indoor

93.00