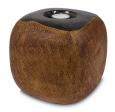

#### Handmade ceramic urn with tea light holder

Article number

101808

Shape / Symbol / Theme

Other shapes

Dimensions (h x w x d in cm)

18 x 18 x 18

Volume in liter

4.0

344.00

Suitable for

Indoor