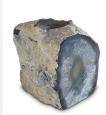

#### 10266

# Agate cremation ashes mini urn with candle holder

Article number

102661

**Shape / Symbol / Theme** Religion, spirituality & symbolism

Dimensions (h x w x d in cm)

H 12 cm

Volume in liter

0.01

Suitable for

Indoor

152.00