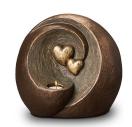

## Bronze cremation urn 'Connected hearts' with candle holder

Article number

200250

Shape / Symbol / Theme

Heart(s)

Dimensions (h x w x d in cm)

20 x 30 x 16

Volume in liter

22

Suitable for

Indoor and outdoor