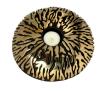

#### Stainless steel Torch urn

Article number
100590
Shape / Symbol / Theme
Cube, rectangele, round & triangle
Dimensions (h x w x d in cm)
Height approximately 4.9 ft
Volume in liter
4.0
Suitable for

990.00