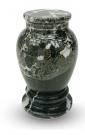

#### 100815

# Nature stone funeral urn in different types of granite

Article number
100815
Shape / Symbol / Theme
Cube, rectangele, round & triangle
Dimensions (h x w x d in cm)
Ø 21 cm
Volume in liter
0.9
Suitable for
Indoor and outdoor