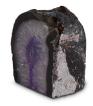

136.00

140.00

102660

Indoor

## Amethyst cremation ashes mini urn with candle holder purple

Article number
102660
Shape / Symbol / Theme
Religion, spirituality & symbolism
Dimensions (h x w x d in cm)
H 12 cm
Volume in liter
0.01
Suitable for