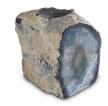

# Agate cremation ashes mini urn with candle holder

Article number
102661
Shape / Symbol / Theme
Religion, spirituality & symbolism
Dimensions (h x w x d in cm)
H 12 cm
Volume in liter
0.01
Suitable for
Indoor