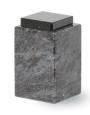

#### 102340

## Granit cremation ash keepsake urn 'Mass Blue'

Article number
102340
Shape / Symbol / Theme
Cube, rectangele, round & triangle
Dimensions (h x w x d in cm)
11 cm - Ø 7 cm
Volume in liter
0.10
Suitable for
Indoor and outdoor