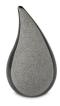

## Teardrop cremation keepsake urn for ashes made of granite

made of granite

Article number
100222
Shape / Symbol / Theme
Drop
Dimensions (h x w x d in cm)
29 cm - Ø 17 cm
Volume in liter
1.3
Suitable for
Indoor and outdoor