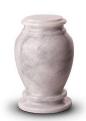

#### 100013

## Marble keepsake ashes urn

Article number
100013
Shape / Symbol / Theme
Cylinder
Dimensions (h x w x d in cm)
10 cm - Ø 5 cm
Volume in liter
0.15
Suitable for
Indoor and outdoor