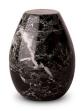

#### 100815

# Nature stone funeral urn in different types of granite

Article number
100815
Shape / Symbol / Theme
Cube, rectangele, round & triangle
Dimensions (h x w x d in cm)
Ø 21 cm
Volume in liter
0.9
Suitable for
Indoor and outdoor