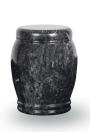

#### 100815

# Nature stone funeral urn in different types of granite

Article number
100815
Shape / Symbol / Theme
Cube, rectangele, round & triangle
Dimensions (h x w x d in cm)
Ø 21 cm
Volume in liter
0.9
Suitable for
Indoor and outdoor