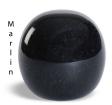

#### 100815

# Nature stone funeral urn in different types of granite

Article number
100815
Shape / Symbol / Theme
Cube, rectangele, round & triangle
Dimensions (h x w x d in cm)
Ø 21 cm
Volume in liter
0.9
Suitable for
Indoor and outdoor