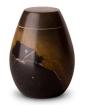

# Nature stone funeral urn in different types of granite

Article number
100814
Shape / Symbol / Theme
Cube, rectangele, round & triangle
Dimensions (h x w x d in cm)
Ø 18 cm
Volume in liter
1.1
Suitable for
Indoor and outdoor