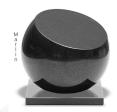

#### 102338

## Albaster cremation ash keepsake urn black for inhome

Article number
102338
Shape / Symbol / Theme
Other shapes
Dimensions (h x w x d in cm)
10 cm - Ø 8 cm
Volume in liter
0.10
Suitable for
Indoor