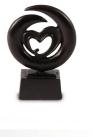

#### 103189

103189

H 15

0.06

Article number

Volume in liter

Suitable for

Handmade artist keepsake urn 'In harmony'

## 103190