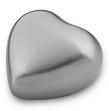

## 100170 Silver coloured brass keepsake urn

Article number 100170 Shape / Symbol / Theme Cylinder Dimensions (h x w x d in cm) 8 cm - Ø 7 cm Volume in liter 0.11 Suitable for Indoor

79.00

79.00