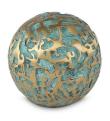

## Bronze mini urn for ashes green sphere with gold motif

#### Article number

101705 **Shape / Symbol / Theme** Cube, rectangele, round & triangle **Dimensions (h x w x d in cm)** Ø 6 **Volume in liter** 0.1 **Suitable for** Indoor and outdoor

217.00