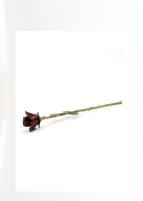

#### 101766

Bronze coloured rose keepsake cremation ashes urn

Article number 101766 Shape / Symbol / Theme Rose Dimensions (h x w x d in cm) 35 x 7.5 x 4 Volume in liter 0.001 Suitable for Indoor

Bird urn mother of pearl