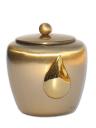

#### 100194

Gold coloured brass keepsake urn 'Mother of pearl'

Article number 100194 Shape / Symbol / Theme Cylinder Dimensions (h x w x d in cm) 8 cm - Ø 7 cm Volume in liter 0.11 Suitable for Indoor