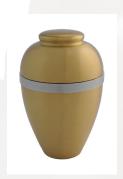

#### 100194

Gold coloured brass keepsake urn 'Mother of pearl'

Article number 100194 Shape / Symbol / Theme Cylinder Dimensions (h x w x d in cm) 8 cm - Ø 7 cm Volume in liter 0.11 Suitable for Indoor