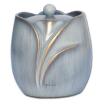

## 100170 Silver coloured brass keepsake urn

Article number 100170 Shape / Symbol / Theme Cylinder Dimensions (h x w x d in cm) 8 cm - Ø 7 cm Volume in liter 0.11 Suitable for Indoor

79.00

79.00