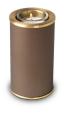

# Brown coloured brass keepsake urn

Article number 100164 Shape / Symbol / Theme Cylinder Dimensions (h x w x d in cm) 7.4 cm - Ø 4.5 cm Volume in liter 0.075 Suitable for Indoor

Brass keepsake urn with 2