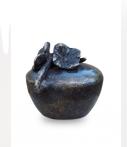

## Cremation ashes keepsake urn with violet

Article number 200803 Shape / Symbol / Theme Flowers, plants & trees Dimensions (h x w x d in cm) 6 x 7 x 7 Volume in liter 0.075 Suitable for Indoor and outdoor

155.00