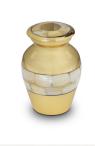

#### 100194

Gold coloured brass keepsake urn 'Mother of pearl'

Article number 100194 Shape / Symbol / Theme Cylinder Dimensions (h x w x d in cm) 8 cm - Ø 7 cm Volume in liter 0.11 Suitable for Indoor