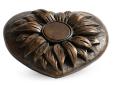

# Keepsake urn Bronze antique

Article number 100918 Shape / Symbol / Theme Other shapes Dimensions (h x w x d in cm) 6.5 cm - Ø 7 cm Volume in liter 0.13 Suitable for Indoor

180.00

#### 100919

Keepsake urn Bronze greyblue

Article number

100919 **Shape / Symbol / Theme** Other shapes **Dimensions (h x w x d in cm)** 6.5 cm - Ø 7 cm **Volume in liter** 0.13 **Suitable for** Indoor

214.00