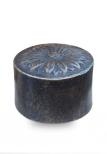

## Cremation ashes keepsake urn 'Satori' | mother of pearl white

Article number 103085 Shape / Symbol / Theme Cube, rectangele, round & triangle Dimensions (h x w x d in cm) 7 cm - Ø 4.5 cm Volume in liter 0.1 Suitable for Indoor

69.00

Cremation ashes keepsake urn 'Satori' | mother of pearl pink

Article number 103100 Shape / Symbol / Theme Cube, rectangele, round & triangle Dimensions (h x w x d in cm) 7 cm - Ø 4.5 cm Volume in liter 0.1 Suitable for Indoor

69.00