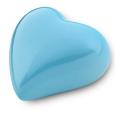

#### 103361

# Heart shaped blue keepsake urn

Article number 103361 Shape / Symbol / Theme Heart(s) Dimensions (h x w x d in cm) 7.5 cm - Ø 7 cm Volume in liter 0.08 Suitable for Indoor