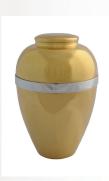

#### 100194

Gold coloured brass keepsake urn 'Mother of pearl'

Article number 100194 Shape / Symbol / Theme Cylinder Dimensions (h x w x d in cm) 8 cm - Ø 7 cm Volume in liter 0.11 Suitable for Indoor