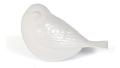

101774

101774

7.4 x 11.4

0.012

Indoor

Cat

Article number

Volume in liter

Suitable for

Shape / Symbol / Theme

Dimensions (h x w x d in cm)