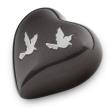

## Green brass keepsake urn 'Birds'

Article number 100177 Shape / Symbol / Theme Cylinder, Bird(s) Dimensions (h x w x d in cm) 8 cm - Ø 7 cm Volume in liter 0.11 Suitable for Indoor

79.00