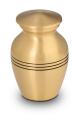

## 100174 Brass keepsake urn stripes

Article number

100174 **Shape / Symbol / Theme** Cylinder **Dimensions (h x w x d in cm)** 7 cm - Ø 6 cm **Volume in liter** 0.05 **Suitable for** Indoor

79.00