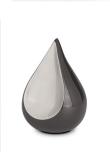

## **Cremation ashes keepsake** urn 'Teardrop' metallic blue

Article number 103181 Shape / Symbol / Theme Drop Dimensions (h x w x d in cm) 17 cm - Ø 10 cm Volume in liter 07 Suitable for Indoor

## 103182

**Cremation ashes keepsake** urn 'Teardrop' metallic blue

Article number 103182 Shape / Symbol / Theme Drop Dimensions (h x w x d in cm) 10 cm - Ø 6 cm Volume in liter 0.15 Suitable for Indoor