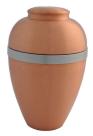

# Bronze keepsake urn satin with ring

Article number 200068 Shape / Symbol / Theme Cylinder Dimensions (h x w x d in cm) H 15 Volume in liter 0.2 Suitable for Indoor and outdoor

152.00

# Brass keepsake urn satin with ring

Article number 200070 Shape / Symbol / Theme Cylinder Dimensions (h x w x d in cm) H 15 Volume in liter 0.2 Suitable for Indoor and outdoor

172.00