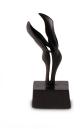

eart'

Article number 103190 Shape / Symbol / Theme Shape / Symbol / Theme Religion, spirituality & symbolism Heart(s), Religion, spirituality & Dimensions (h x w x d in cm) symbolism Dimensions (h x w x d in cm) H 15 Volume in liter 0.06 Suitable for Indoor and outdoor Indoor and outdoor

69.00

236.00

211.00

189.00



urn 'Love couple'

Shape / Symbol / Theme

Religion, spirituality & symbolism

Dimensions (h x w x d in cm)

Article number

Volume in liter

Indoor and outdoor

Suitable for

Handmade artist keepsake

103191

103191

H 14.5

0.06



Handmade artist keepsake

103192

103192

16 x 6 x 11

Suitable for

0.06

224.00

Volume in liter

Indoor and outdoor

urn 'Together'

Shape / Symbol / Theme

Religion, spirituality & symbolism

Dimensions (h x w x d in cm)

Article number



urn 'For always'

Shape / Symbol / Theme

Religion, spirituality & symbolism

Dimensions (h x w x d in cm)

Article number

Handmade artist keepsake

103193

103193

15 x 6 x 4.5

Suitable for

0.06

228.00

Volume in liter

Indoor and outdoor



## 103194 Handmade artist keepsake urn 'For eternity'

Article number 103194 Shape / Symbol / Theme Religion, spirituality & symbolism Dimensions (h x w x d in cm) 15.4 x 16.5 x 4.5 Volume in liter 0.06 Suitable for Indoor and outdoor

222.00

212.00



## 103195

## Handmade artist keepsake urn 'Alone but not lonely'

Article number 103195 Shape / Symbol / Theme Religion, spirituality & symbolism Dimensions (h x w x d in cm) 13 x 14 x 4.5 Volume in liter 0.06 Suitable for Indoor and outdoor

230.00



## 103196 Handmade artist keepsake urn 'Uni