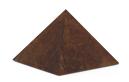

#### 102425

## Bronze cremation ashes mini urn 'Pyramid'

Article number 102425Shape / Symbol / Theme Pyramid Dimensions (h x w x d in cm) 8.5 x 10 x 10 | 11.5 x 15 x 15 | 15 x 20 x 20 | 17 x 23 x 23Volume in liter 0.2 | 0.8 | 1.5 | 2.5Suitable for Indoor and outdoor