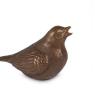

## Bronze cremation ashes keepsake urn 'Bird'

Article number 102689 Shape / Symbol / Theme Bird(s) Dimensions (h x w x d in cm) 6 x 7 x 4.5 Volume in liter 0.05 Suitable for Indoor and outdoor

714.00

1,295.00

Bronze cremation ashes keepsake urn 'Fluttering bird'

Article number 102690 Shape / Symbol / Theme Bird(s) Dimensions (h x w x d in cm) 8 x 11.5 x 6 Volume in liter 0.05 Suitable for Indoor and outdoor