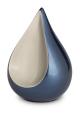

## **Cremation ashes keepsake** urn 'Teardrop' metallic blue

Article number 103181 Shape / Symbol / Theme Drop Dimensions (h x w x d in cm) 17 cm - Ø 10 cm Volume in liter 07 Suitable for Indoor

## 103182

**Cremation ashes keepsake** urn 'Teardrop' metallic blue

Article number 103182 Shape / Symbol / Theme Drop Dimensions (h x w x d in cm) 10 cm - Ø 6 cm Volume in liter 0.15 Suitable for Indoor