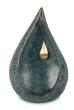

urn 'Teardrop'

Shape / Symbol / Theme

Dimensions (h x w x d in cm)

Article number

Volume in liter

Indoor and outdoor

Suitable for

Cremation ashes keepsake

102063

102063

Drop

H 8.0

0.05

Cremation ashes keepsake

urn 'Teardrop with hearts'

102064