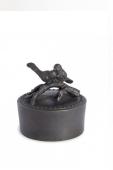

## Bronze keepsake urn 'Birds on rock'

Article number 301268 Shape / Symbol / Theme Landscape, Bird(s) Dimensions (h x w x d in cm) 11 cm - Ø 6 cm Volume in liter 0.05 Suitable for Indoor and outdoor

217.00