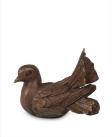

## Bronze keepsake urn 'Birds on rock'

Article number 301268 Shape / Symbol / Theme Landscape, Bird(s) Dimensions (h x w x d in cm) 11 cm - Ø 6 cm Volume in liter 0.05 Suitable for Indoor and outdoor

217.00