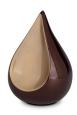

## Cremation ashes keepsake urn 'Teardrop'

Article number 103316 Shape / Symbol / Theme Drop Dimensions (h x w x d in cm) 17 cm - Ø 10 cm Volume in liter 0.7 Suitable for Indoor

189.00

## 103317 Cremation ashes keepsake urn 'Teardrop'

**Article number** 103317 **Shape / Symbol / Theme** Drop **Dimensions (h x w x d in cm)** 10 cm - Ø 6 cm **Volume in liter** 0.15 **Suitable for** Indoor