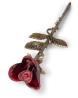

## 100915 Bronze Keepsake urn

Article number 100915 Shape / Symbol / Theme Rose Dimensions (h x w x d in cm) 6.5 cm - Ø 6 cm Volume in liter 0.13 Suitable for Indoor

202.00

#### 100914

Keepsake urn bronze antique

Article number

100914 Shape / Symbol / Theme Rose Dimensions (h x w x d in cm) 6.5 cm - Ø 6 cm Volume in liter 0.13 Suitable for Indoor

180.00