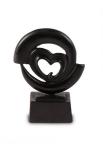

## 103190

## Handmade artist keepsake urn 'In my heart'

Article number 103190 Shape / Symbol / Theme Shape / Symbol / Theme Religion, spirituality & symbolism Heart(s), Religion, spirituality & Dimensions (h x w x d in cm) symbolism Dimensions (h x w x d in cm) H 15 Volume in liter 0.06 Suitable for Indoor and outdoor Indoor and outdoor

69.00

236.00

211.00

189.00

urn 'Love couple'

Shape / Symbol / Theme

Religion, spirituality & symbolism

Dimensions (h x w x d in cm)