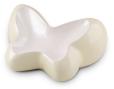

100167

100167

0.05

Indoor

79.00

butterflies

7 cm - Ø 5 cm

Suitable for

Volume in liter

Article number

Cylinder, Butterflies

Shape / Symbol / Theme

Dimensions (h x w x d in cm)