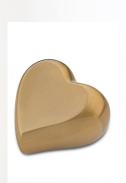

## Heart shaped brass keepsake urn

Article number 100202 Shape / Symbol / Theme Heart(s) Dimensions (h x w x d in cm) 8 cm - Ø 7 cm Volume in liter 0.08 Suitable for Indoor

79.00

79.00

Brass keepsake urn with