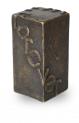

## Bronze keepsake urn for ashes 'Modern stripes'

Article number 301028 Shape / Symbol / Theme Cube, rectangele, round & triangle Dimensions (h x w x d in cm) H 8.0 Volume in liter 0.1 Suitable for Indoor and outdoor