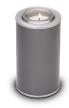

#### 100212

Brass keepsake urn with candle holder

Article number 100212 Shape / Symbol / Theme Cylinder Dimensions (h x w x d in cm) 15 cm - Ø 8.6 cm Volume in liter 0.4 Suitable for Indoor

93.00