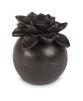

## 301295

Bronze cremation ashes mini urn 'Lotus'

Article number 301295 Shape / Symbol / Theme Flowers, plants & trees, Religion, spirituality & symbolism Dimensions (h x w x d in cm)  $8 \times 7.5 \times 7.5 | 15 \times 18 \times 18 | 20 \times 19 \times 19 | 25 \times 25 \times 25$ Volume in liter 0.05 | 0.6 | 1.0 | 1.9Suitable for Indoor and outdoor