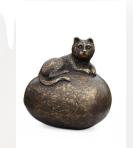

#### )3263

Cremation ashes keepsake urn with cat

Article number 103263 Shape / Symbol / Theme Cube, rectangele, round & triangle, Cat Dimensions (h x w x d in cm) 6 x 6 x 6 Volume in liter 0.075 Suitable for Indoor and outdoor