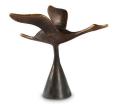

## Bird urn red

Article number 101139 Shape / Symbol / Theme Bird(s) Dimensions (h x w x d in cm) 7.4 x 11.4 Volume in liter 0.012 Suitable for Indoor