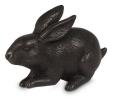

keepsake urn 'Rabbit'

Shape / Symbol / Theme

Dimensions (h x w x d in cm)

Article number

Other animals

5.5 x 8.5 x 4

Suitable for

Volume in liter

Indoor and outdoor

102692

102692

0.06

169.00