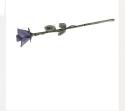

## 101765

Lavender purple rose keepsake cremation ashes urn

Article number 101765 Shape / Symbol / Theme Rose Dimensions (h x w x d in cm) 35 x 7.5 x 4 Volume in liter 0.001 Suitable for Indoor

144.00