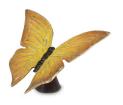

## 103105

# Silver and gold coloured keepsake urn 'Butterfly'

Article number 103105 Shape / Symbol / Theme Butterflies Dimensions (h x w x d in cm) 7 cm - Ø 15 cm Volume in liter 0.3 Suitable for Indoor