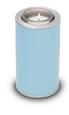

## Pink candle holder keepsake urn

Article number 101703 Shape / Symbol / Theme Cylinder Dimensions (h x w x d in cm) 12 cm - Ø 8.5 cm Volume in liter 0.3 Suitable for Indoor

93.00