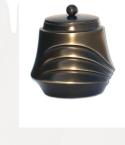

## 100174 Brass keepsake urn stripes

Article number

100174 **Shape / Symbol / Theme** Cylinder **Dimensions (h x w x d in cm)** 7 cm - Ø 6 cm **Volume in liter** 0.05 **Suitable for** Indoor

79.00