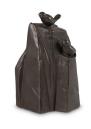

## Bronze keepsake urn 'Birds on rock'

Article number 301268 Shape / Symbol / Theme Landscape, Bird(s) Dimensions (h x w x d in cm) 11 cm - Ø 6 cm Volume in liter 0.05 Suitable for Indoor and outdoor

217.00