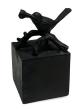

## Green brass keepsake urn 'Birds'

Article number 100177 Shape / Symbol / Theme Cylinder, Bird(s) Dimensions (h x w x d in cm) 8 cm - Ø 7 cm Volume in liter 0.11 Suitable for Indoor

79.00