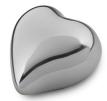

## Heart shaped brass keepsake urn

Article number 100202 Shape / Symbol / Theme Heart(s) Dimensions (h x w x d in cm) 8 cm - Ø 7 cm Volume in liter 0.08 Suitable for Indoor

79.00

79.00

Brass keepsake urn with