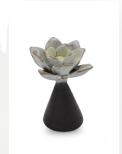

## Handmade artist keepsake urn 'Lotus flower'

#### Article number

300066 **Shape / Symbol / Theme** Flowers, plants & trees, Religion, spirituality & symbolism **Dimensions (h x w x d in cm)** 7.5 cm - Ø 5 cm **Volume in liter** 0.01 **Suitable for** Indoor and outdoor