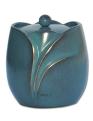

#### 100919

Keepsake urn Bronze greyblue

Article number

100919 **Shape / Symbol / Theme** Other shapes **Dimensions (h x w x d in cm)** 6.5 cm - Ø 7 cm **Volume in liter** 0.13 **Suitable for** Indoor

214.00