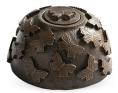

## 100923 Keepsake urn bronze antique

Article number 100923 Shape / Symbol / Theme Other shapes Dimensions (h x w x d in cm) 6 cm - Ø 9 cm Volume in liter 0.13 Suitable for Indoor and outdoor

174.00

# Keepsake urn bronze greyblue

Article number 100924 Shape / Symbol / Theme Other shapes Dimensions (h x w x d in cm) 6 cm - Ø 9 cm Volume in liter 0.13 Suitable for Indoor and outdoor

214.00

100925 Keepsake cremation urn bronze with a rose Article number