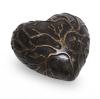

## Silver coloured brass keepsake urn 'Satin heart'

Article number 100206 Shape / Symbol / Theme Heart(s) Dimensions (h x w x d in cm) 7.5 cm - Ø 7 cm Volume in liter 0.09 Suitable for Indoor

#### 100208

69.00

Gold coloured brass keepsake urn 'Satin heart'

Article number 100208 Shape / Symbol / Theme Heart(s) Dimensions (h x w x d in cm) 7.5 cm - Ø 7 cm Volume in liter 0.09 Suitable for Indoor