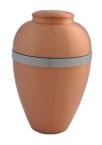

## 100174 Brass keepsake urn stripes

Article number

100174 **Shape / Symbol / Theme** Cylinder **Dimensions (h x w x d in cm)** 7 cm - Ø 6 cm **Volume in liter** 0.05 **Suitable for** Indoor

79.00