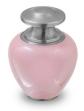

## Silver coloured brass keepsake urn 'Satin heart'

Article number 100206 Shape / Symbol / Theme Heart(s) Dimensions (h x w x d in cm) 7.5 cm - Ø 7 cm Volume in liter 0.09 Suitable for Indoor