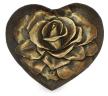

## 100915 Bronze Keepsake urn

Article number 100915 Shape / Symbol / Theme Rose Dimensions (h x w x d in cm) 6.5 cm - Ø 6 cm Volume in liter 0.13 Suitable for Indoor

202.00

#### 100914

Keepsake urn bronze antique

Article number

100914 Shape / Symbol / Theme Rose Dimensions (h x w x d in cm) 6.5 cm - Ø 6 cm Volume in liter 0.13 Suitable for Indoor

180.00