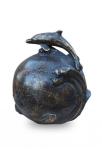

## 200802 Cremation ashes keepsake urn with dolphin

Article number

200802 **Shape / Symbol / Theme** Cube, rectangele, round & triangle, Other animals **Dimensions (h x w x d in cm)** 8 x 6 x 6 **Volume in liter** 0.075 **Suitable for** Indoor and outdoor

133.00