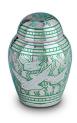

## Green brass keepsake urn 'Birds'

Article number 100177 Shape / Symbol / Theme Cylinder, Bird(s) Dimensions (h x w x d in cm) 8 cm - Ø 7 cm Volume in liter 0.11 Suitable for Indoor

79.00