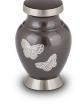

100167

100167

0.05

Indoor

79.00

butterflies

7 cm - Ø 5 cm

Suitable for

Volume in liter

Article number

Cylinder, Butterflies

Shape / Symbol / Theme

Dimensions (h x w x d in cm)