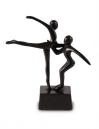

Article number

Volume in liter

Indoor and outdoor

Suitable for

Handmade artist keepsake

103191

103191

H 14.5

0.06

Handmade artist keepsake

103192

103192

16 x 6 x 11

Suitable for

0.06

224.00

Volume in liter

Indoor and outdoor

urn 'Together'

Shape / Symbol / Theme

Religion, spirituality & symbolism

Dimensions (h x w x d in cm)

Article number

urn 'For always'