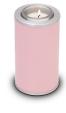

## Pink candle holder keepsake urn

Article number 101703 Shape / Symbol / Theme Cylinder Dimensions (h x w x d in cm) 12 cm - Ø 8.5 cm Volume in liter 0.3 Suitable for Indoor

93.00