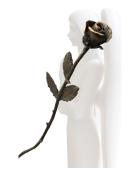

## 100915 Bronze Keepsake urn

Article number 100915 Shape / Symbol / Theme Rose Dimensions (h x w x d in cm) 6.5 cm - Ø 6 cm Volume in liter 0.13 Suitable for Indoor

202.00

#### 100914

Keepsake urn bronze antique

Article number

100914 Shape / Symbol / Theme Rose Dimensions (h x w x d in cm) 6.5 cm - Ø 6 cm Volume in liter 0.13 Suitable for Indoor

180.00