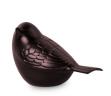

## Bird urn red

Article number 101139 Shape / Symbol / Theme Bird(s) Dimensions (h x w x d in cm) 7.4 x 11.4 Volume in liter 0.012 Suitable for Indoor