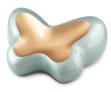

301306

20 x 15 x 18

Suitable for

0.9

Volume in liter

Indoor and outdoor

**Bronze cremation ashes** 

mini urn 'Oval Hearts'

Dimensions (h x w x d in cm)

3,851.00

Shape / Symbol / Theme

Heart(s), Other shapes

301305

301305

20 x 15 x 18

Suitable for

0.9

3,851.00

Volume in liter

Indoor and outdoor

Article number