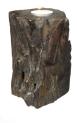

Candle holder keepsake

funeral urn 'Tree log'

Shape / Symbol / Theme

Flowers, plants & trees, Other shapes

Dimensions (h x w x d in cm)

101094

bronze

101094

0.7

Article number

17 cm - Ø 12.5

Suitable for Indoor and outdoor

Volume in liter

Brass keepsake with a

Shape / Symbol / Theme

Dimensions (h x w x d in cm)