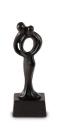

Article number

Volume in liter

Indoor and outdoor

Suitable for

Handmade artist keepsake

103191

103191

H 14.5

0.06

Handmade artist keepsake

103192

103192

16 x 6 x 11

Suitable for

0.06

224.00

Volume in liter

Indoor and outdoor

urn 'Together'

Shape / Symbol / Theme

Religion, spirituality & symbolism

Dimensions (h x w x d in cm)

Article number

urn 'For always'