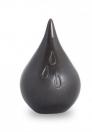

## Cremation ashes keepsake urn 'Teardrop'

Article number 103316 Shape / Symbol / Theme Drop Dimensions (h x w x d in cm) 17 cm - Ø 10 cm Volume in liter 0.7 Suitable for Indoor

189.00

## 103317 Cremation ashes keepsake urn 'Teardrop'

**Article number** 103317 **Shape / Symbol / Theme** Drop **Dimensions (h x w x d in cm)** 10 cm - Ø 6 cm **Volume in liter** 0.15 **Suitable for** Indoor