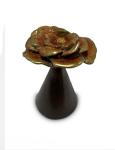

## Brass keepsake cremation ashes urn 'Flowers'

Article number 100185 Shape / Symbol / Theme Flowers, plants & trees, Cylinder Dimensions (h x w x d in cm) 8 cm - Ø 7 cm Volume in liter 0.11 Suitable for Indoor