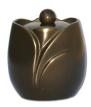

# Brown coloured brass keepsake urn

Article number 100164 Shape / Symbol / Theme Cylinder Dimensions (h x w x d in cm) 7.4 cm - Ø 4.5 cm Volume in liter 0.075 Suitable for Indoor

Brass keepsake urn with 2