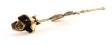

## 100915 Bronze Keepsake urn

Article number 100915 Shape / Symbol / Theme Rose Dimensions (h x w x d in cm) 6.5 cm - Ø 6 cm Volume in liter 0.13 Suitable for Indoor

202.00