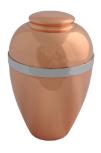

## 200069 Bronze keepsake urn polished with ring

Article number 200069 Shape / Symbol / Theme Cylinder Dimensions (h x w x d in cm) H 15 Volume in liter 0.2 Suitable for Indoor and outdoor

179.00