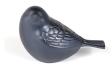

#### Article number 101772 Shape / Symbol / Theme Bird(s) Dimensions (h x w x d in cm) 7.4 x 11.4 Volume in liter 0.012 Suitable for

167.00

Indoor