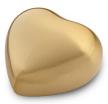

#### 100194

Gold coloured brass keepsake urn 'Mother of pearl'

Article number 100194 Shape / Symbol / Theme Cylinder Dimensions (h x w x d in cm) 8 cm - Ø 7 cm Volume in liter 0.11 Suitable for Indoor