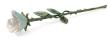

## 101762 White rose keepsake cremation ashes urn

Article number 101762 Shape / Symbol / Theme Rose Dimensions (h x w x d in cm) 35 x 7.5 x 4 Volume in liter 0.001 Suitable for Indoor