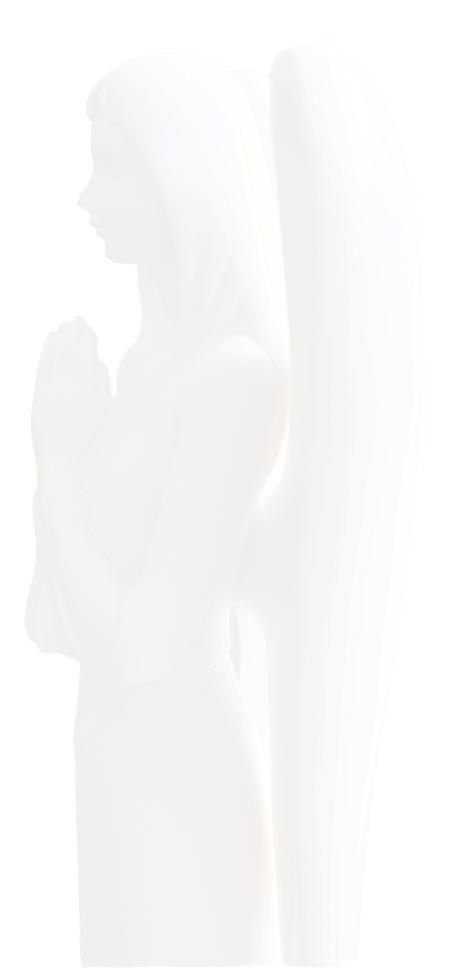

## Bronze cremation ashes keepsake urn 'Sitting Angel'

Article number 102699

Shape / Symbol / Theme Cube, rectangele, round & triangle, Religion, spirituality & symbolism Dimensions (h x w x d in cm) 9.5 x 6 x 6 Volume in liter 0.1 Suitable for Indoor and outdoor