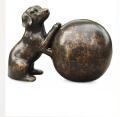

## Cremation ashes keepsake urn with dog

Article number 103264 Shape / Symbol / Theme Cube, rectangele, round & triangle, Dog Dimensions (h x w x d in cm) 7 x 10 x 6 Volume in liter 0.075 Suitable for Indoor and outdoor