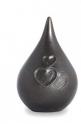

102064

H 8.0

0.05

149.00

Article number

Drop, Heart(s)

Volume in liter

Indoor and outdoor

Suitable for

Shape / Symbol / Theme

Dimensions (h x w x d in cm)

**Bronze cremation ashes** 

urn 'Ellips' for adults

Shape / Symbol / Theme

Dimensions (h x w x d in cm)

28 x 16 x 9.5 | 35 x 20 x 11.5