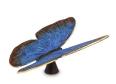

## 103106 Burgundy red keepsake urn 'Butterfly'

Article number 103106 Shape / Symbol / Theme Butterflies Dimensions (h x w x d in cm) 7 cm - Ø 15 cm Volume in liter 0.3 Suitable for Indoor

03124