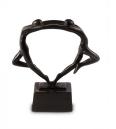

69.00

236.00

211.00

189.00

urn 'Love couple'

Shape / Symbol / Theme

Religion, spirituality & symbolism

Dimensions (h x w x d in cm)

Article number

Volume in liter

Indoor and outdoor

Suitable for

Handmade artist keepsake

103191

103191

H 14.5

0.06

Handmade artist keepsake

103192

103192

16 x 6 x 11

Suitable for

0.06

224.00

Volume in liter

Indoor and outdoor

urn 'Together'

Shape / Symbol / Theme

Religion, spirituality & symbolism

Dimensions (h x w x d in cm)

Article number

urn 'For always'