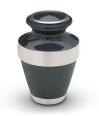

symbolism Dimensions (h x w x d in cm) 22.5 x 20 x 9.5 Volume in liter 1.0 Suitable for Indoor and outdoor



Candle holder keepsake

funeral urn 'Tree log'

Shape / Symbol / Theme

Flowers, plants & trees, Other shapes

Dimensions (h x w x d in cm)

101094

bronze

101094

0.7

Article number

17 cm - Ø 12.5

Suitable for Indoor and outdoor

Volume in liter



Brass keepsake with a

Shape / Symbol / Theme

Dimensions (h x w x d in cm)

candle holder

Article number

15 cm - Ø 8.6 cm

Volume in liter

Suitable for

300990

300990

Cylinder

0.4

510.00

Indoor

Brass keepsake funeral urn

300995

'Leaf'

300995

0.06

Indoor

93.00

Article number

8 cm - Ø 7 cm

Suitable for

Volume in liter

Shape / Symbol / Theme

Flowers, plants & trees, Cylinder

79.00

Dimensions (h x w x d in cm)



## 301067 **Black brass keepsake** funeral urn

Article number 301067 Shape / Symbol / Theme Cylinder Dimensions (h x w x d in cm) 7.4 cm - Ø 4.5 cm Volume in liter 0.075 Suitable for Indoor

79.00



#### 100079

## Bronze rose keepsake ashes urn

Article number 100079 Shape / Symbol / Theme Rose, Religion, spirituality & symbolism Dimensions (h x w x d in cm) 40 cm | 75 cm Volume in liter 0.001 Suitable for Indoor and outdoor



## 200255

## Keepsake urn bronze 'Flowers' with candle

## holder

Article number 200255 Shape / Symbol / Theme Flowers, plants & trees Dimensions (h x w x d in cm) 10Ø15 Volume in liter 04 Suitable for Indoor and outdoor



200256

## Mini urn bronze 'Running water' with candle holder

Article number 200256 Shape / Symbol / Theme Flowers, plants & trees Dimen