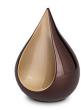

# Keepsake urn bronze greyblue

Article number 100916 Shape / Symbol / Theme Rose Dimensions (h x w x d in cm) 6.5 cm - Ø 6 cm Volume in liter 0.13 Suitable for Indoor 100917 Keepsake urn bronze polished Article number 100917 Shape / Symbol / Theme Drop Dimensions (h x w x d in cm) 6.5 cm - Ø 6 cm Volume in liter