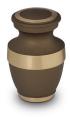

## 100170 Silver coloured brass keepsake urn

Article number 100170 Shape / Symbol / Theme Cylinder Dimensions (h x w x d in cm) 8 cm - Ø 7 cm Volume in liter 0.11 Suitable for Indoor

79.00

79.00