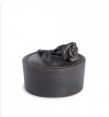

Indoor

#### Article number 101772 Shape / Symbol / Theme Bird(s) Dimensions (h x w x d in cm) 7.4 x 11.4 Volume in liter 0.012 Suitable for

167.00

Indoor

### 101773 Bird urn antique bronze Article number 101773 Shape / Symbol / Theme Bird(s) Dimensions (h x w x d in cm) 7.4 x 11.4 Volume in liter 0.012 Suitable for

167.00

#### 167.00





#### 102059

## Cremation ashes keepsake urn 'Bird with rose'

Article number 102059 Shape / Symbol / Theme Rose, Bird(s) Dimensions (h x w x d in cm) H 9.5 Volume in liter 0.05 Suitable for Indoor and outdoor

149.00

## 102060 Cremation ashes keepsake urn 'Tree and birds'

Article number 102060 Shape / Symbol / Theme Flowers, plants & trees, Bird(s) Dimensions (h x w x d in cm) H 5.0 Volume in liter 0.05 Suitable for Indoor and outdoor

142.00



#### 102061

## Cremation ashes keepsake urn 'Rose'

Article number 102061 Shape / Symbol / Theme Cylinder, Rose Dimensions (h x w x d in cm) H 5.0 Volume in liter 0.05 Suitable for Indoor and outdoor

142.00



#### 102062

## Cremation ashes keepsake urn 'Bird on branch'

Article number 102062 Shape / Symbol / Theme Flowers, plants & trees, Cylinder, Bird(s) Dimensions (h x w x d in cm) H 6.0 Volume in liter 0.05 Suitable for Indoor and outdoor



urn 'Teardrop'

Shape / Symbol / Theme

Dimensions (h x w x d in cm)

Article number

Volume in liter

Indoor and outdoor

Suitable for

Cremation ashes keepsake

102063

102063

Drop

H 8.0

0.05



Cremation ashes keepsake

urn 'Teardrop with hearts'

102064

102064

H 8.0

0.05

149.00

Article number

Drop, Heart(s)

Volume in liter

Indo