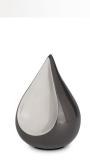

## Cremation ashes keepsake urn 'Teardrop'

Article number 103316 Shape / Symbol / Theme Drop Dimensions (h x w x d in cm) 17 cm - Ø 10 cm Volume in liter 0.7 Suitable for Indoor

189.00

## 103317 Cremation ashes keepsake urn 'Teardrop'

**Article number** 103317 **Shape / Symbol / Theme** Drop **Dimensions (h x w x d in cm)** 10 cm - Ø 6 cm **Volume in liter** 0.15 **Suitable for** Indoor