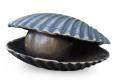

Cremation ashes keepsake

200806

200806

urn shell

Article number

Other animals

Volume in liter

Indoor and outdoor

7 x 14 x 14

Suitable for

0.05

Shape / Symbol / Theme

Dimensions (h x w x d in cm)