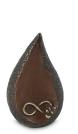

#### 300866

Weather resistant bronze cremation ashes keepsake urn 'Infinity' with butterflies

#### Article number

300866 **Shape / Symbol / Theme** Drop, Butterflies, Religion, spirituality & symbolism **Dimensions (h x w x d in cm)** 10 cm - Ø 6 cm **Volume in liter** 0.1 **Suitable for** Indoor and outdoor