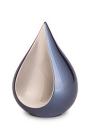

## 200608

Cremation ashes keepsake urn 'Teardrop' ivory and white

Article number 200608 Shape / Symbol / Theme Drop Dimensions (h x w x d in cm) 17 cm - Ø 10 cm Volume in liter 0.7 Suitable for Indoor

#### 200607

## Cremation ashes keepsake urn 'Teardrop' ivory and white

Article number 200607 Shape / Symbol / Theme Drop Dimensions (h x w x d in cm) 10 cm - Ø 6 cm Volume in liter 0.15 Suitable for Indoor

219.00

69.00