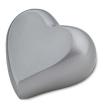

#### 103354

Heart shaped cremation ashes keepsake urn silver grey Article number 103354 Shape / Symbol / Theme Heart(s) Dimensions (h x w x d in cm) 7.5 cm - Ø 7 cm Volume in liter 0.08 Suitable for Indoor

69.00