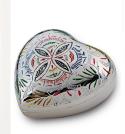

# 103084

## Heart shaped cremation ashes keepsake urn 'Satori' | mother of pearl white

Article number 103084 Shape / Symbol / Theme Heart(s) Dimensions (h x w x d in cm) 7.5 cm - Ø 7 cm Volume in liter 0.05 Suitable for Indoor