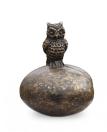

## 103262 Cremation ashes keepsake urn with owl

Article number 103262 Shape / Symbol / Theme Cube, rectangele, round & triangle, Bird(s) Dimensions (h x w x d in cm) 7 x 6 x 6 Volume in liter 0.075 Suitable for Indoor and outdoor