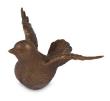

## Bronze cremation ashes keepsake urn 'Bird'

Article number 102689 Shape / Symbol / Theme Bird(s) Dimensions (h x w x d in cm) 6 x 7 x 4.5 Volume in liter 0.05 Suitable for Indoor and outdoor

714.00

1,295.00

Bronze cremation ashes keepsake urn 'Fluttering bird'

Article number 102690 Shape / Symbol / Theme Bird(s) Dimensions (h x w x d in cm) 8 x 11.5 x 6 Volume in liter 0.05 Suitable for Indoor and outdoor