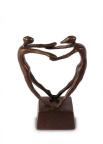

69.00

236.00

211.00

189.00

urn 'Love couple'

Shape / Symbol / Theme

Religion, spirituality & symbolism

Dimensions (h x w x d in cm)

Article number

Volume in liter

Indoor and outdoor

Suitable for

Handmade artist keepsake

103191

103191

H 14.5

0.06

Handmade artist keepsake

103192

103192

16 x 6 x 11

Suitable for

0.06

224.00

Volume in liter

Indoor and outdoor

urn 'Together'

Shape / Symbol / Theme

Religion, spirituality & symbolism

Dimensions (h x w x d in cm)

Article number

urn 'For always'