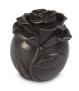

## 102693 Bronze cremation ashes keepsake urn 'Rose'

Article number 102693 Shape / Symbol / Theme Rose Dimensions (h x w x d in cm) 7 x 5 x 5 Volume in liter 0.1

Suitable for Indoor and outdoor

128.00

156.00