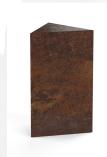

## Bronze cremation ashes mini urn 'Triangle'

Article number 102427 Shape / Symbol / Theme Cube, rectangele, round & triangle Dimensions (h x w x d in cm) 22 x 13 Volume in liter 1.6 Suitable for Indoor and outdoor