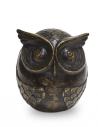

## 103262 Cremation ashes keepsake urn with owl

Article number 103262 Shape / Symbol / Theme Cube, rectangele, round & triangle, Bird(s) Dimensions (h x w x d in cm) 7 x 6 x 6 Volume in liter 0.075 Suitable for Indoor and outdoor