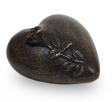

## Heart shaped brass keepsake urn

Article number 100202 Shape / Symbol / Theme Heart(s) Dimensions (h x w x d in cm) 8 cm - Ø 7 cm Volume in liter 0.08 Suitable for Indoor

79.00

79.00

Brass keepsake urn with