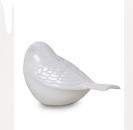

## Green brass keepsake urn 'Birds'

Article number 100177 Shape / Symbol / Theme Cylinder, Bird(s) Dimensions (h x w x d in cm) 8 cm - Ø 7 cm Volume in liter 0.11 Suitable for Indoor

79.00