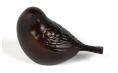

### 101773 Bird urn antique bronze Article number 101773 Shape / Symbol / Theme Bird(s) Dimensions (h x w x d in cm) 7.4 x 11.4 Volume in liter 0.012 Suitable for

167.00