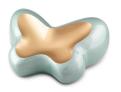

#### 100194

Gold coloured brass keepsake urn 'Mother of pearl'

Article number 100194 Shape / Symbol / Theme Cylinder Dimensions (h x w x d in cm) 8 cm - Ø 7 cm Volume in liter 0.11 Suitable for Indoor