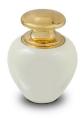

#### 100194

Gold coloured brass keepsake urn 'Mother of pearl'

Article number 100194 Shape / Symbol / Theme Cylinder Dimensions (h x w x d in cm) 8 cm - Ø 7 cm Volume in liter 0.11 Suitable for Indoor