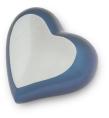

#### 103352

# Heart shaped cremation ashes keepsake urn blue

Article number 103352 Shape / Symbol / Theme Heart(s) Dimensions (h x w x d in cm) 7.5 cm - Ø 7 cm Volume in liter 0.08 Suitable for Indoor

69.00