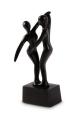

# Bronze keepsake urn polished with ring

Article number 200075 Shape / Symbol / Theme Cylinder Dimensions (h x w x d in cm) H 22.5 Volume in liter 0.5 Suitable for Indoor and outdoor

239.00

#### 200074

Bronze keepsake urn satin with ring

Article number 200074 Shape / Symbol / Theme Cylinder Dimensions (h x w x d in cm) H 22.5 Volume in liter 0.5 Suitable for Indoor and outdoor

203.00