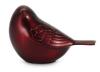

## Bird urn red

Article number 101139 Shape / Symbol / Theme Bird(s) Dimensions (h x w x d in cm) 7.4 x 11.4 Volume in liter 0.012 Suitable for Indoor