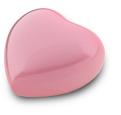

## Heart shaped brass keepsake urn

Article number 100202 Shape / Symbol / Theme Heart(s) Dimensions (h x w x d in cm) 8 cm - Ø 7 cm Volume in liter 0.08 Suitable for Indoor

79.00

79.00

Brass keepsake urn with