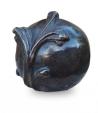

#### 200804

Cremation ashes keepsake urn with marguerite

Article number 200804 Shape / Symbol / Theme Flowers, plants & trees, Cylinder Dimensions (h x w x d in cm) 6 x 7 x 7 Volume in liter 0.075 Suitable for Indoor and outdoor