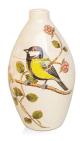

#### 202019 Hand painted keepsake urn 'Hydranger'

#### Article number

202019 Shape / Symbol / Theme Flowers, plants & trees, Cylinder Dimensions (h x w x d in cm) H  $\pm$  16 cm Volume in liter 0.33 Suitable for Indoor

340.00