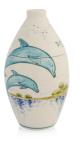

311.00

378.00

Hand painted keepsake

urn 'Dolphins'

Shape / Symbol / Theme

Dimensions (h x w x d in cm)

Cylinder, Other animals

Article number

Volume in liter

Suitable for

100503

100503

H + 16 cm

0.33

Indoor