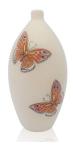

#### 301200 Hand painted keepsake urn 'Butterfly on butterfly bush'

Article number 301200 Shape / Symbol / Theme Flowers, plants & trees, Cylinder, Butterflies Dimensions (h x w x d in cm) 7 x 12.5 x 12.5 Volume in liter 0.2 Suitable for Indoor