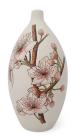

# Small hand-painted art urn for ashes 'Cherry blossom'

Article number 200918 Shape / Symbol / Theme Flowers, plants & trees, Cylinder Dimensions (h x w x d in cm) H  $\pm$  16 cm Volume in liter 0.33 Suitable for Indoor