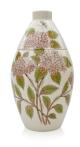

#### 202019 Hand painted keepsake urn 'Hydranger'

#### Article number

202019 Shape / Symbol / Theme Flowers, plants & trees, Cylinder Dimensions (h x w x d in cm) H  $\pm$  16 cm Volume in liter 0.33 Suitable for Indoor

340.00