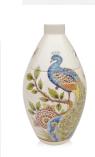

#### 102032 Hand-painted keepsake urn 'Peacocks'

Article number 102032Shape / Symbol / Theme Cylinder, Bird(s) Dimensions (h x w x d in cm) H  $\pm$  16 cm Volume in liter 0.33 Suitable for Indoor

330.00

#### Hand-painted keepsake urn 'Peacock'

Article number 102033 Shape / Symbol / Theme Cylinder, Bird(s) Dimensions (h x w x d in cm) H  $\pm$  16 cm Volume in liter 0.33 Suitable for Indoor

330.00