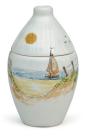

#### 102040 Hand-painted keepsake urn 'Sailing boat'

Article number 102040 Shape / Symbol / Theme Cylinder, Hobby, profession, game & sport Dimensions (h x w x d in cm)  $H \pm 16 \text{ cm}$ Volume in liter 0.33 Suitable for Indoor