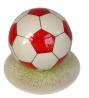

325.00

330.00

Hand painted soccer

keepsake funeral urn

Shape / Symbol / Theme

Hobby, profession, game & sport

409.00

Dimensions (h x w x d in cm)

Article number

 $H \pm 11 \text{ cm} - \emptyset 11$ 

Volume in liter

Suitable for

301153

301153

0.5

Indoor