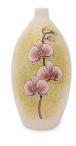

#### 301208 Hand painted keepsake crematin ashes 'Orchid'

Article number 301208Shape / Symbol / Theme Flowers, plants & trees, Cylinder Dimensions (h x w x d in cm) H  $\pm$  16 cm Volume in liter 0.33 Suitable for Indoor

311.00