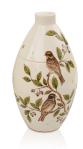

#### 100519 Hand painted keepsake urn 'Birds'

Article number 100519Shape / Symbol / Theme Cylinder, Bird(s) Dimensions (h x w x d in cm) H  $\pm$  16 cm Volume in liter 0.33 Suitable for Indoor