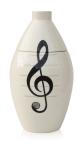

#### 102039 Hand-painted keepsake urn 'Clef'

Article number 102039 Shape / Symbol / Theme Cylinder, Hobby, profession, game & sport Dimensions (h x w x d in cm)  $H \pm 16 \text{ cm}$ Volume in liter 0.33 Suitable for Indoor

311.00