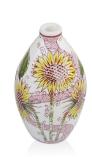

#### 100521 Hand painted keepsake urn 'Sunflowers'

Article number 100521 Shape / Symbol / Theme Flowers, plants & trees, Cylinder Dimensions (h x w x d in cm) H  $\pm$  16 cm Volume in liter 0.33 Suitable for Indoor

311.00