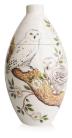

## Hand painted keepsake urn 'Blossem'

Article number 100500 Shape / Symbol / Theme Flowers, plants & trees, Cylinder Dimensions (h x w x d in cm)  $H \pm 16 \text{ cm}$ Volume in liter 0.33 Suitable for Indoor