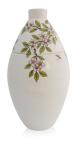

## Hand painted keepsake urn 'Blossem'

Article number 100500 Shape / Symbol / Theme Flowers, plants & trees, Cylinder Dimensions (h x w x d in cm)  $H \pm 16 \text{ cm}$ Volume in liter 0.33 Suitable for Indoor