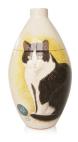

# Hand painted keepsake urn 'Cat' black/white

Article number 100507 Shape / Symbol / Theme Cylinder, Cat Dimensions (h x w x d in cm) H + 16 cmVolume in liter 0.33 Suitable for Indoor