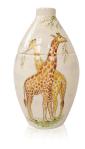

#### 100504 Hand painted keepsake urn 'Giraffes'

Article number 100504 Shape / Symbol / Theme Cylinder, Other animals Dimensions (h x w x d in cm)  $H \pm 16 \text{ cm}$ Volume in liter 0.33 Suitable for Indoor