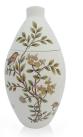

# Small hand-painted art urn for ashes 'Cherry blossom'

Article number 200918 Shape / Symbol / Theme Flowers, plants & trees, Cylinder Dimensions (h x w x d in cm) H  $\pm$  16 cm Volume in liter 0.33 Suitable for Indoor