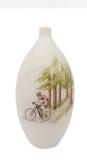

#### 200616

Small hand-painted art urn for ashes 'Mountainbiker'

Article number 200616 Shape / Symbol / Theme Cylinder, Hobby, profession, game & sport Dimensions (h x w x d in cm) H  $\pm$  16 cm Volume in liter 0.33 Suitable for Indoor and outdoor