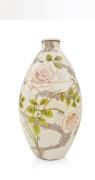

#### 02025

Hand-painted keepsake urn 'Roses'

Article number 102025Shape / Symbol / Theme Cylinder, Rose Dimensions (h x w x d in cm) H  $\pm$  16 cm Volume in liter 0.33 Suitable for Indoor

311.00

311.00