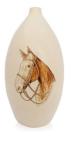

urn 'Horse'

102037

 $H \pm 16 \text{ cm}$ 

0.33

Indoor

330.00

Volume in liter

Suitable for

Article number

Shape / Symbol / Theme

Dimensions (h x w x d in cm)

330.00

Cylinder, Other animals