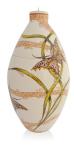

#### 202019 Hand painted keepsake urn 'Hydranger'

#### Article number

202019 Shape / Symbol / Theme Flowers, plants & trees, Cylinder Dimensions (h x w x d in cm) H  $\pm$  16 cm Volume in liter 0.33 Suitable for Indoor

340.00