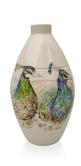

#### 102032 Hand-painted keepsake urn 'Peacocks'

Article number 102032Shape / Symbol / Theme Cylinder, Bird(s) Dimensions (h x w x d in cm) H  $\pm$  16 cm Volume in liter 0.33 Suitable for Indoor

330.00

#### Hand-painted keepsake urn 'Peacock'

Article number 102033 Shape / Symbol / Theme Cylinder, Bird(s) Dimensions (h x w x d in cm) H  $\pm$  16 cm Volume in liter 0.33 Suitable for Indoor

330.00