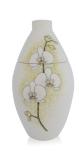

#### 301208 Hand painted keepsake crematin ashes 'Orchid'

Article number 301208Shape / Symbol / Theme Flowers, plants & trees, Cylinder Dimensions (h x w x d in cm) H  $\pm$  16 cm Volume in liter 0.33 Suitable for Indoor

311.00