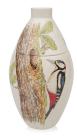

# 301192

## Hand painted keepsake funeral urn 'Woodpecker'

Article number 301192Shape / Symbol / Theme Cylinder, Bird(s) Dimensions (h x w x d in cm) H  $\pm$  16 cm Volume in liter 0.33 Suitable for Indoor and outdoor