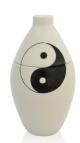

# Hand-painted keepsake urn 'Yin Yang'

Article number 102041 Shape / Symbol / Theme Cylinder, Religion, spirituality & symbolism Dimensions (h x w x d in cm)  $H \pm 16 \text{ cm}$ Volume in liter 0.33 Suitable for Indoor

311.00

311.00