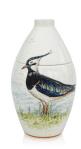

#### 100509 Hand painted keepsake urn 'Lapwing'

Article number 100509 Shape / Symbol / Theme Cylinder, Bird(s) Dimensions (h x w x d in cm)  $H \pm 16 \text{ cm}$ Volume in liter 0.33 Suitable for Indoor