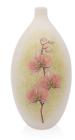

# Hand painted keepsake urn 'Hydranger'

Article number 100505 Shape / Symbol / Theme Flowers, plants & trees, Cylinder **Dimensions** (h x w x d in cm)  $H \pm 16 \text{ cm}$ 

Volume in liter 0.33 Suitable for Indoor