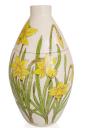

Hand-painted keepsake

Flowers, plants & trees, Cylinder

Dimensions (h x w x d in cm)

102028

102028

 $H \pm 16 \text{ cm}$ 

0.33

Indoor

330.00

Volume in liter

Suitable for

urn 'daffodils'

Shape / Symbol / Theme

Article number