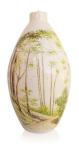

# Hand painted keepsake urn 'Hydranger'

Article number 100505 Shape / Symbol / Theme Flowers, plants & trees, Cylinder **Dimensions** (h x w x d in cm)  $H \pm 16 \text{ cm}$ 

Volume in liter 0.33 Suitable for Indoor

311.00