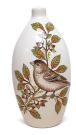

#### 102030 Hand-painted keepsake urn 'Sparrows'

Article number 102030 Shape / Symbol / Theme Cylinder, Bird(s) Dimensions (h x w x d in cm) H  $\pm$  16 cm Volume in liter 0.33 Suitable for Indoor

330.00