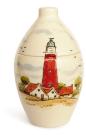

#### 102038 Hand-painted keepsake urn 'Lighthouse'

Article number 102038 Shape / Symbol / Theme Cylinder, Hobby, profession, game & sport, Landscape Dimensions (h x w x d in cm)  $H \pm 16 \text{ cm}$ Volume in liter 0.33 Suitable for Indoor