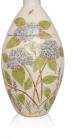

# Hand painted keepsake urn 'Hydranger'

Article number 100505 Shape / Symbol / Theme Flowers, plants & trees, Cylinder **Dimensions** (h x w x d in cm)  $H \pm 16 \text{ cm}$ 

Volume in liter 0.33 Suitable for Indoor