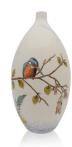

#### 200917

Small hand-painted art urn for ashes 'Kingfisher on alder branch'

#### Article number 200917

Shape / Symbol / Theme Flowers, plants & trees, Cylinder, Bird(s) Dimensions (h x w x d in cm) H  $\pm$  16 cm Volume in liter 0.33 Suitable for Indoor