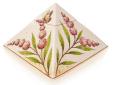

Hand painted pyramid urn

'Coal Tit-Forget-me-not'

Flowers, plants & trees, Cylinder,

Dimensions (h x w x d in cm)

Shape / Symbol / Theme

# Hand painted pyramid keepsake 'Coal Tit-Forgetme-not'

Article number 100525 Shape / Symbol / Theme Flowers, plants & trees, Cylinder, Bird(s) Dimensions (h x w x d in cm) 7 x 7 x 7 Volume in liter 0.2 Suitable for Indoor