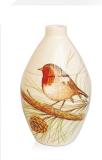

# Hand painted keepsake urn 'Robin on Pinebranch'

Article number 202017 Shape / Symbol / Theme Flowers, plants & trees, Cylinder Dimensions (h x w x d in cm) H  $\pm$  16 cm Volume in liter 0.33 Suitable for Indoor

330.00