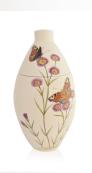

#### 301200 Hand painted keepsake urn 'Butterfly on butterfly bush'

Article number 301200 Shape / Symbol / Theme Flowers, plants & trees, Cylinder, Butterflies Dimensions (h x w x d in cm) 7 x 12.5 x 12.5 Volume in liter 0.2 Suitable for Indoor