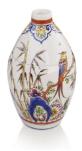

## Hand painted keepsake urn 'Blossem'

Article number 100500 Shape / Symbol / Theme Flowers, plants & trees, Cylinder Dimensions (h x w x d in cm)  $H \pm 16 \text{ cm}$ Volume in liter 0.33 Suitable for Indoor