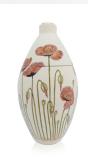

#### 100510

Hand painted keepsake urn 'Poppies'

Article number 100510 Shape / Symbol / Theme Flowers, plants & trees, Cylinder Dimensions (h x w x d in cm)  $H \pm 16 \text{ cm}$ Volume in liter 0.33 Suitable for Indoor