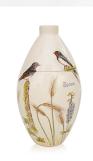

311.00

Hand painted keepsake

Flowers, plants & trees, Cylinder,

Dimensions (h x w x d in cm)

311.00

100516

100516

Bird(s)

0.33

Indoor

 $H \pm 16 \text{ cm}$ 

Suitable for

Volume in liter

urn 'Robin'

Article number

Shape / Symbol / Theme