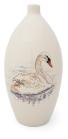

Flowers, plants & trees, Cylinder,

Dimensions (h x w x d in cm)

urn for ashes 'Swan'

Shape / Symbol / Theme

Article number

200612

200612

Bird(s)

0.33

330.00

 $H \pm 16 \text{ cm}$ 

Volume in liter

Indoor and outdoor

Suitable for