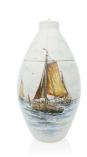

#### 102040 Hand-painted keepsake urn 'Sailing boat'

Article number 102040 Shape / Symbol / Theme Cylinder, Hobby, profession, game & sport Dimensions (h x w x d in cm)  $H \pm 16 \text{ cm}$ Volume in liter 0.33 Suitable for Indoor