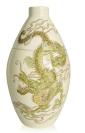

330.00

Hand-painted keepsake

Cylinder, Religion, spirituality &

Dimensions (h x w x d in cm)

urn 'Chinese dragon'

Shape / Symbol / Theme

Article number

102036

102036

symbolism

 $H \pm 16 \text{ cm}$ 

Suitable for

0.33

Indoor

Volume in liter

Hand-painted keepsake