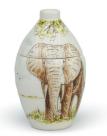

#### 301185 Hand painted keepsake funeral urn 'Elephant'

Article number 301185Shape / Symbol / Theme Cylinder, Other animals Dimensions (h x w x d in cm) H  $\pm$  16 cm Volume in liter 0.33Suitable for Indoor

340.00