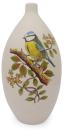

# Hand painted keepsake urn 'Robin on Pinebranch'

Article number 202017 Shape / Symbol / Theme Flowers, plants & trees, Cylinder Dimensions (h x w x d in cm) H  $\pm$  16 cm Volume in liter 0.33 Suitable for Indoor