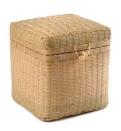

### Bamboo cremation ashes urn casket

Article number
102613
Shape / Symbol / Theme
Flowers, plants & trees
Dimensions (h x w x d in cm)
18 x 18 x 21 | 29 x 25 x 18
Volume in liter
4.5 - 7.7
Suitable for
Indoor and outdoor