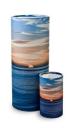

#### Water cremation urn for burial at sea ocean blue

Article number

102640

Shape / Symbol / Theme

Cylinder

Dimensions (h x w x d in cm)

30 cm - Ø 21 cm

Volume in liter

#### Water cremation urn 'Waves' for burial at sea

Article number

102641

Shape / Symbol / Theme

Cylinder

Dimensions (h x w x d in cm)

30 cm - Ø 21 cm

Volume in liter