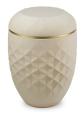

## Biodegradable funeral urn

Article number 301074 Shape / Symbol / Theme Cube, rectangele, round & triangle Dimensions (h x w x d in cm) 27 cm - Ø 17 cm Volume in liter 3.0 Suitable for Outdoor

169.00

180.00