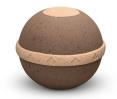

## **Biodegradable funeral urn** sand

Article number
300988
Shape / Symbol / Theme
Cube, rectangele, round & triangle
Dimensions (h x w x d in cm)
Ø 17 cm
Volume in liter
3
Suitable for
Outdoor