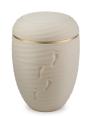

#### **Biodegradable cremation** ashes (sea) urn

Article number 103321 Shape / Symbol / Theme Cylinder Dimensions (h x w x d in cm) 23.5 cm - Ø 16.5 cm Volume in liter 3.2 Suitable for Indoor and outdoor