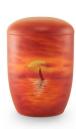

#### Water cremation urn 'Sailing over the horizon' for burial at sea

**Article number** 

102638

Shape / Symbol / Theme

Cylinder, Landscape

Dimensions (h x w x d in cm)

30 cm - Ø 21 cm

Volume in liter

Suitable for

Outdoor

498.00