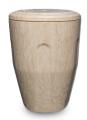

## Biodegradable bamboo burial urn

Article number 100040 Shape / Symbol / Theme Flowers, plants & trees, Cylinder Dimensions (h x w x d in cm) 20 cm - Ø 17 cm Volume in liter

99.00