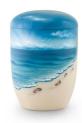

#### Water cremation urn 'Footprints' for burial at sea

Article number

102639

Shape / Symbol / Theme

Cylinder, Landscape

Dimensions (h x w x d in cm)

30 cm - Ø 21 cm

Volume in liter

Suitable for

Outdoor

498.00