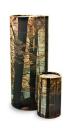

#### Tree trunk funeral urn

Article number 300645 Shape / Symbol / Theme Flowers, plants & trees, Cylinder Dimensions (h x w x d in cm) 28.5 cm - Ø 23 cm Volume in liter Suitable for Indoor and outdoor