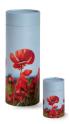

### Ashes scattering tube 'Forest'

Article number
101752
Shape / Symbol / Theme
Flowers, plants & trees, Cylinder,
Landscape
Dimensions (h x w x d in cm)
32 cm - Ø 12.5 cm
Volume in liter
3.5
Suitable for
Indoor and outdoor

## Ashes scattering tube 'Park'

Article number
101753
Shape / Symbol / Theme
Cylinder, Landscape
Dimensions (h x w x d in cm)
32 cm - Ø 12.5 cm
Volume in liter
3.5
Suitable for
Indoor and outdoor