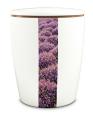

#### Biodegradable cremation ashes urn 'Lavender' with certificate

Article number
102225
Shape / Symbol / Theme
Flowers, plants & trees, Cylinder
Dimensions (h x w x d in cm)
25 cm - Ø 20 cm
Volume in liter
4.6
Suitable for
Indoor and outdoor