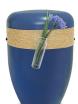

#### Biodegradable urn for water burial at sea (or other body of water) blue

Article number
100316
Shape / Symbol / Theme
Other shapes
Dimensions (h x w x d in cm)
8 cm - Ø 48 cm
Volume in liter
3.5
Suitable for
Outdoor