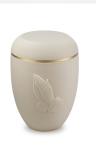

#### Biodegradable cremation ashes urn 'Lavender' with certificate

Article number
102225
Shape / Symbol / Theme
Flowers, plants & trees, Cylinder
Dimensions (h x w x d in cm)
25 cm - Ø 20 cm
Volume in liter
4.6
Suitable for
Indoor and outdoor