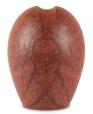

## Biodegradable cremation urn olive stones

Article number
101733
Shape / Symbol / Theme
Flowers, plants & trees
Dimensions (h x w x d in cm)
Ø 20 cm
Volume in liter
3
Suitable for
Outdoor