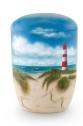

#### Water cremation urn 'Beach view of lighthouse' for burial at sea

Article number

102637

Shape / Symbol / Theme

Cylinder, Landscape

Dimensions (h x w x d in cm)

30 cm - Ø 21 cm

Volume in liter

Suitable for

Outdoor

498.00