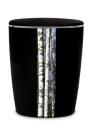

### Biodegradable cremation ashes urn 'Jute cord and white heart' with certificate

Article number 102232

**Shape / Symbol / Theme** Cylinder, Heart(s)

Dimensions (h x w x d in cm)

27 cm - Ø 18.8 cm Volume in liter

4.4 Suitable for

229.00

Indoor and outdoor

102233