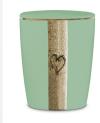

#### 102229

# Biodegradable cremation ashes urn 'Heart' with certificate

Article number
102229
Shape / Symbol / Theme
Cylinder, Heart(s)
Dimensions (h x w x d in cm)
25 cm - Ø 20 cm
Volume in liter
4.6
Suitable for
Indoor and outdoor