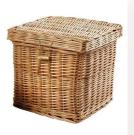

## Willow cremation ashes urn casket

Article number
102615
Shape / Symbol / Theme
Flowers, plants & trees
Dimensions (h x w x d in cm)
15 x 15 x 16 | 21 x 21 x 20 | 30 x 25 x
16
Volume in liter

1.3 | 4.3 | 6.7 **Suitable for**Indoor and outdoor