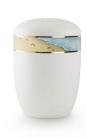

#### **Biodegradable cremation** ashes (sea) urn

Article number 103321 Shape / Symbol / Theme Cylinder Dimensions (h x w x d in cm) 23.5 cm - Ø 16.5 cm Volume in liter 3.2 Suitable for Indoor and outdoor