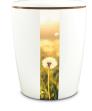

#### 102227

# Biodegradable cremation ashes urn 'Dandelion' with certificate

Article number
102227
Shape / Symbol / Theme
Flowers, plants & trees, Cylinder
Dimensions (h x w x d in cm)
25 cm - Ø 20 cm
Volume in liter
4.6
Suitable for
Indoor and outdoor