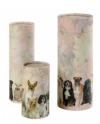

#### 102601

#### Ashes scattering tube urn for dogs

Article number 102601 Shape / Symbol / Theme Cylinder, Dog Dimensions (h x w x d in cm) 13.5 - ø 7.5 | 22.5 - ø 7.5 | 25.5 - ø 10.4 Volume in liter 0.38 - 0.7 - 1.5 Suitable for Indoor and outdoor