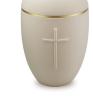

#### 3d printed biodegradable cremation ashes urn 'Cross'

Article number 200736 Shape / Symbol / Theme Cylinder, Religion, spirituality & symbolism Dimensions (h x w x d in cm) 26 cm - Ø 18 cm Volume in liter Suitable for Indoor and outdoor