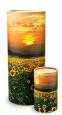

#### Ashes scattering tube urn 'Sunflowers'

Article number 102593 Shape / Symbol / Theme Flowers, plants & trees, Cylinder, Landscape Dimensions (h x w x d in cm) 13.5 - ø 7.5 | 37 - ø 13 Volume in liter 0.38 - 3.8Suitable for Indoor and outdoor