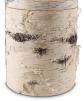

## Biodegradable cremation ashes urn 'Birch tree' with certificate

Article number
102228
Shape / Symbol / Theme
Flowers, plants & trees, Cylinder
Dimensions (h x w x d in cm)
25 cm - Ø 20 cm
Volume in liter
4.6
Suitable for
Indoor and outdoor