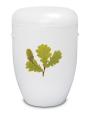

### Bios cremation ashes tree

Article number 200916 Shape / Symbol / Theme Flowers, plants & trees, Cylinder Dimensions (h x w x d in cm) 33 cm - Ø 16 cm Volume in liter 3.0 Suitable for Outdoor