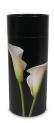

# Biodegradable cremation ashes urn 'Dandelion' with certificate

Article number
102227
Shape / Symbol / Theme
Flowers, plants & trees, Cylinder
Dimensions (h x w x d in cm)
25 cm - Ø 20 cm
Volume in liter
4.6
Suitable for
Indoor and outdoor