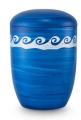

#### Water cremation urn 'Waves' for burial at sea

Article number

102641

Shape / Symbol / Theme

Cylinder

Dimensions (h x w x d in cm)

30 cm - Ø 21 cm

Volume in liter