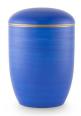

#### Water cremation urn for burial at sea ocean blue

Article number

102640

Shape / Symbol / Theme

Cylinder

Dimensions (h x w x d in cm)

30 cm - Ø 21 cm

Volume in liter