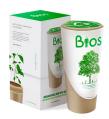

### Bios cremation ashes tree

Article number 200916 Shape / Symbol / Theme Flowers, plants & trees, Cylinder Dimensions (h x w x d in cm) 33 cm - Ø 16 cm Volume in liter 3.0 Suitable for Outdoor