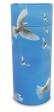

## Ashes scattering tube 'Peace doves'

Article number
101751
Shape / Symbol / Theme
Cylinder, Bird(s), Religion,
spirituality & symbolism
Dimensions (h x w x d in cm)
32 cm - Ø 12.5 cm
Volume in liter
3.5
Suitable for
Indoor and outdoor