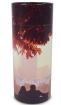

#### **Biodegradable cremation** ashes urn 'Teardrop with heart'

Article number 103343 Shape / Symbol / Theme Drop, Heart(s) Dimensions (h x w x d in cm) 31 cm - Ø 23 cm Volume in liter 40 Suitable for Indoor and outdoor

109.00

159.00