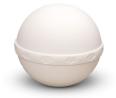

#### Biodegradable urn for water burial at sea (or other body of water) white

Article number
100315
Shape / Symbol / Theme
Other shapes
Dimensions (h x w x d in cm)
8 cm - Ø 48 cm
Volume in liter
3.5
Suitable for
Outdoor