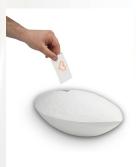

#### Biodegradable urn for water burial at sea (or other body of water) white

Article number
100315
Shape / Symbol / Theme
Other shapes
Dimensions (h x w x d in cm)
8 cm - Ø 48 cm
Volume in liter
3.5
Suitable for
Outdoor

#### Biodegradable urn for water burial at sea (or other body of water) blue

Article number
100316
Shape / Symbol / Theme
Other shapes
Dimensions (h x w x d in cm)
8 cm - Ø 48 cm
Volume in liter
3.5
Suitable for
Outdoor