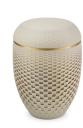

#### **Biodegradable cremation** ashes (sea) urn brown

Article number 103320 Shape / Symbol / Theme Cube, rectangele, round & triangle Dimensions (h x w x d in cm) 25 cm - Ø 20 cm Volume in liter 3.4 Suitable for Indoor and outdoor