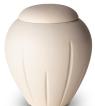

#### **Biodegradable cremation** ashes (sea) urn

Article number 103321 Shape / Symbol / Theme Cylinder Dimensions (h x w x d in cm) 23.5 cm - Ø 16.5 cm Volume in liter 3.2 Suitable for Indoor and outdoor