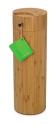

## Biodegradable bamboo burial urn

Article number 100040 Shape / Symbol / Theme Flowers, plants & trees, Cylinder Dimensions (h x w x d in cm) 20 cm - Ø 17 cm Volume in liter

99.00