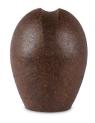

#### Ashes scattering tube urn charcoal

102604 Shape / Symbol / Theme Cylinder Dimensions (h x w x d in cm) 13.5 - ø 7.5 | 37 - ø 13 Volume in liter 0.38 - 3.8 Suitable for Indoor and outdoor