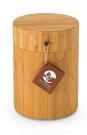

## Biodegradable bamboo burial urn

Article number 100040 Shape / Symbol / Theme Flowers, plants & trees, Cylinder Dimensions (h x w x d in cm) 20 cm - Ø 17 cm Volume in liter

99.00