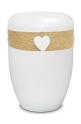

# Biodegradable cremation ashes urn 'Heart' with certificate

Article number
102229
Shape / Symbol / Theme
Cylinder, Heart(s)
Dimensions (h x w x d in cm)
25 cm - Ø 20 cm
Volume in liter
4.6
Suitable for
Indoor and outdoor