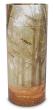

### Ashes scattering tube 'Forest'

Article number
101752
Shape / Symbol / Theme
Flowers, plants & trees, Cylinder,
Landscape
Dimensions (h x w x d in cm)
32 cm - Ø 12.5 cm
Volume in liter
3.5
Suitable for
Indoor and outdoor