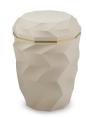

### **Biodegradable cremation** ashes urn salt

Article number 301077 Shape / Symbol / Theme Cube, rectangele, round & triangle Dimensions (h x w x d in cm) 27 cm - Ø 20 cm Volume in liter 3.0 Suitable for