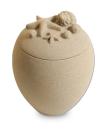

### Bios cremation ashes tree

Article number 200916 Shape / Symbol / Theme Flowers, plants & trees, Cylinder Dimensions (h x w x d in cm) 33 cm - Ø 16 cm Volume in liter 3.0 Suitable for Outdoor