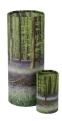

### Ashes scattering tube 'Forest'

Article number
101752
Shape / Symbol / Theme
Flowers, plants & trees, Cylinder,
Landscape
Dimensions (h x w x d in cm)
32 cm - Ø 12.5 cm
Volume in liter
3.5
Suitable for
Indoor and outdoor

#### Ashes scattering tube urn 'Forest'

Article number 102591 Shape / Symbol / Theme Flowers, plants & trees, Cylinder, Landscape Dimensions (h x w x d in cm) 13.5 - ø 7.5 | 37 - ø 13 Volume in liter 0.38 - 3.8Suitable for Indoor and outdoor