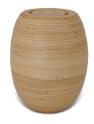

## Biodegradable bamboo burial urn

Article number 100040 Shape / Symbol / Theme Flowers, plants & trees, Cylinder Dimensions (h x w x d in cm) 20 cm - Ø 17 cm Volume in liter

99.00