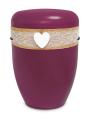

### **Biodegradable cremation** ashes urn salt

Article number 301077 Shape / Symbol / Theme Cube, rectangele, round & triangle Dimensions (h x w x d in cm) 27 cm - Ø 20 cm Volume in liter 3.0 Suitable for