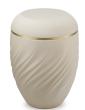

#### Water cremation urn 'Wind Rose' for burial at sea

Article number 102636

Shape / Symbol / Theme

Cylinder, Hobby, profession, game & sport, Religion, spirituality & symbolism

Dimensions (h x w x d in cm)

30 cm - Ø 21 cm

Volume in liter

3.5

Suitable for

Outdoor