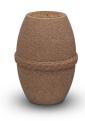

## Biodegradable funeral urn salt for at sea

Article number
300987
Shape / Symbol / Theme
Cube, rectangele, round & triangle,
Other animals, Star
Dimensions (h x w x d in cm)
Ø 17 cm
Volume in liter
3
Suitable for
Outdoor