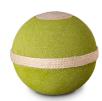

#### Biodegradable urn for water burial at sea (or other body of water) green

Article number 103017 Shape / Symbol / Theme Other shapes Dimensions (h x w x d in cm) 8 cm - Ø 48 cm Volume in liter 4.3 Suitable for Outdoor