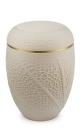

#### **Biodegradable cremation** ashes (sea) urn white

Article number 103319 Shape / Symbol / Theme Cube, rectangele, round & triangle Dimensions (h x w x d in cm) 25 cm - Ø 20 cm Volume in liter 3.4 Suitable for