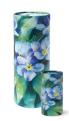

#### Ashes scattering tube urn 'Forget-me-not'

Article number 102595 Shape / Symbol / Theme Flowers, plants & trees, Cylinder Dimensions (h x w x d in cm) 13.5 - ø 7.5 | 37 - ø 13 Volume in liter 0.38 - 3.8 Suitable for Indoor and outdoor