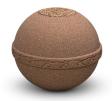

## Biodegradable funeral urn salt for at sea

Article number
300987
Shape / Symbol / Theme
Cube, rectangele, round & triangle,
Other animals, Star
Dimensions (h x w x d in cm)
Ø 17 cm
Volume in liter
3
Suitable for
Outdoor