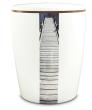

## Water cremation urn 'Footprints' for burial at sea

Article number
102635
Shape / Symbol / Theme
Cylinder, Landscape
Dimensions (h x w x d in cm)
30 cm - Ø 21 cm
Volume in liter
3.5
Suitable for
Outdoor

#### Water cremation urn 'Footprints' for burial at sea

Article number

102639

Shape / Symbol / Theme

Cylinder, Landscape

Dimensions (h x w x d in cm)

30 cm - Ø 21 cm

Volume in liter

#### Water cremation urn 'Footprints in the sand' for burial at sea

Article number 102644 Shape / Symbol / Theme Cylinder, Landscape Dimensions (h x w x d in cm) 30 cm - Ø 21 cm Volume in liter

378.00

103017