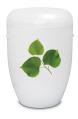

#### 102228

## Biodegradable cremation ashes urn 'Birch tree' with certificate

Article number
102228
Shape / Symbol / Theme
Flowers, plants & trees, Cylinder
Dimensions (h x w x d in cm)
25 cm - Ø 20 cm
Volume in liter
4.6
Suitable for
Indoor and outdoor