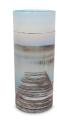

#### Water cremation urn 'Beach view of lighthouse' for burial at sea

Article number

102637

Shape / Symbol / Theme

Cylinder, Landscape

Dimensions (h x w x d in cm)

30 cm - Ø 21 cm

Volume in liter

Suitable for

Outdoor

498.00