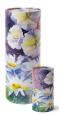

#### Ashes scattering tube urn 'Roses'

102594 Shape / Symbol / Theme Cylinder, Rose Dimensions (h x w x d in cm) 13.5 - ø 7.5 | 37 - ø 13 Volume in liter 0.38 - 3.8 Suitable for Indoor and outdoor