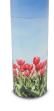

## Ashes scattering tube 'Tulips'

Article number
101749
Shape / Symbol / Theme
Flowers, plants & trees, Cylinder
Dimensions (h x w x d in cm)
32 cm - Ø 12.5 cm
Volume in liter
3.5
Suitable for
Indoor and outdoor