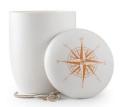

#### Water cremation urn 'Wind Rose' for burial at sea

Article number 102636

Shape / Symbol / Theme

Cylinder, Hobby, profession, game & sport, Religion, spirituality & symbolism

Dimensions (h x w x d in cm)

30 cm - Ø 21 cm

Volume in liter

3.5

Suitable for

Outdoor