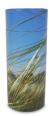

### Ashes scattering tube 'Forest'

Article number
101752
Shape / Symbol / Theme
Flowers, plants & trees, Cylinder,
Landscape
Dimensions (h x w x d in cm)
32 cm - Ø 12.5 cm
Volume in liter
3.5
Suitable for
Indoor and outdoor