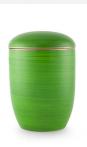

### Green coloured water cremation urn for burial with golden stripe

Article number

102642

Shape / Symbol / Theme

Cylinder

Dimensions (h x w x d in cm)

30 cm - Ø 21 cm Volume in liter

3.5

Suitable for

Outdoor