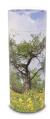

### Bios cremation ashes tree

Article number 200916 Shape / Symbol / Theme Flowers, plants & trees, Cylinder Dimensions (h x w x d in cm) 33 cm - Ø 16 cm Volume in liter 3.0 Suitable for Outdoor