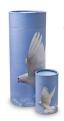

#### Biodegradable urn for water burial at sea (or other body of water) white

Article number
100315
Shape / Symbol / Theme
Other shapes
Dimensions (h x w x d in cm)
8 cm - Ø 48 cm
Volume in liter
3.5
Suitable for
Outdoor